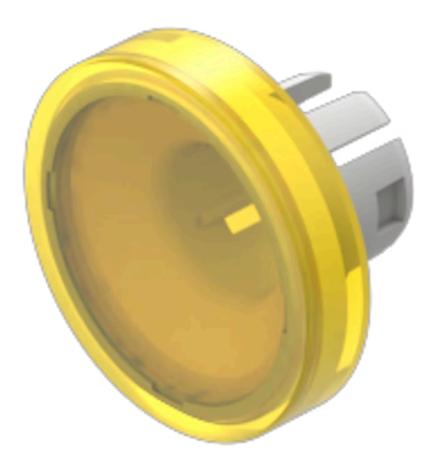

# 61-9311.4 Lens

#### FRONT

Front form:

Round

#### **OPERATING-/INDICATION PART**

| Lens colour:           | Yellow                         |
|------------------------|--------------------------------|
| Lens material:         | Plastic, according to UL 94 HB |
| Lens illumination:     | Illuminated                    |
| Lens shape:            | Flush                          |
| Lens optics:           | transparent                    |
| Shape of illumination: | Front                          |

#### OTHER

| Short Description: | Lens, Ø 15.8 mm, Illuminated, Yellow, Flush, Plastic, according to UL 94 HB |
|--------------------|-----------------------------------------------------------------------------|
| Dimension:         | Ø 15.8 mm                                                                   |