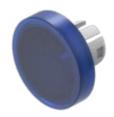

## 61-9311.6 Lens

| FRONT                      |                                                                           |
|----------------------------|---------------------------------------------------------------------------|
| Front form:                | Round                                                                     |
|                            |                                                                           |
| OPERATING-/INDICATION PART |                                                                           |
| Lens colour:               | Blue                                                                      |
| Lens material:             | Plastic, according to UL 94 HB                                            |
| Lens illumination:         | Illuminated                                                               |
| Lens shape:                | Flush                                                                     |
| Lens optics:               | transparent                                                               |
| Shape of illumination:     | Front                                                                     |
|                            |                                                                           |
| MECHANICAL CHARACTERISTICS |                                                                           |
| Weight:                    | 0.001 kg                                                                  |
|                            |                                                                           |
| CERTIFICATE                |                                                                           |
| REACH:                     | REACH compliant                                                           |
| RoHS:                      | RoHS compliant                                                            |
|                            |                                                                           |
| OTHER                      |                                                                           |
| Short Description:         | Lens, Ø 15.8 mm, Illuminated, Blue, Flush, Plastic, according to UL 94 HB |
| Dimension:                 | Ø 15.8 mm                                                                 |
|                            |                                                                           |
|                            |                                                                           |