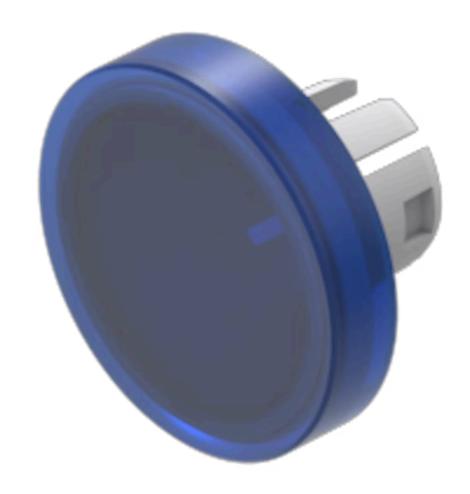

## 61-9311.6 Lens

| FRONT                      |                                                                           |
|----------------------------|---------------------------------------------------------------------------|
| Front form:                | Round                                                                     |
|                            |                                                                           |
| OPERATING-/INDICATION PART |                                                                           |
| Lens colour:               | Blue                                                                      |
| Lens material:             | Plastic, according to UL 94 HB                                            |
| Lens illumination:         | Illuminated                                                               |
| Lens shape:                | Flush                                                                     |
| Lens optics:               | transparent                                                               |
| Shape of illumination:     | Front                                                                     |
|                            |                                                                           |
| MECHANICAL CHARACTERISTICS |                                                                           |
| Weight:                    | 0.001 kg                                                                  |
|                            |                                                                           |
| CERTIFICATE                |                                                                           |
| REACH:                     | REACH compliant                                                           |
| RoHS:                      | RoHS compliant                                                            |
|                            |                                                                           |
| OTHER                      |                                                                           |
| Short Description:         | Lens, Ø 15.8 mm, Illuminated, Blue, Flush, Plastic, according to UL 94 HB |
| Dimension:                 | Ø 15.8 mm                                                                 |
|                            |                                                                           |
|                            |                                                                           |