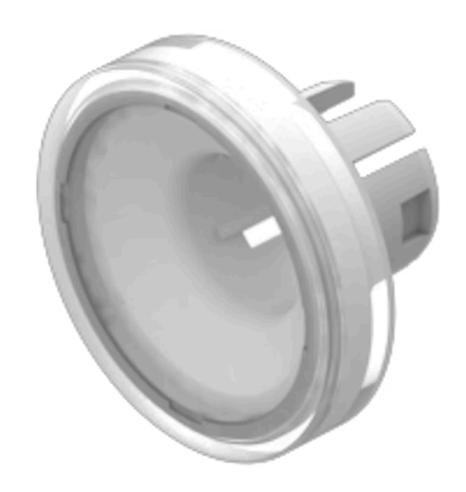

## 61-9311.7 Lens

| FRONT                      |                                                                            |
|----------------------------|----------------------------------------------------------------------------|
| Front form:                | Round                                                                      |
|                            |                                                                            |
| OPERATING-/INDICATION PART |                                                                            |
| Lens colour:               | White                                                                      |
| Lens material:             | Plastic, according to UL 94 HB                                             |
| Lens illumination:         | Illuminated                                                                |
| Lens shape:                | Flush                                                                      |
| Lens optics:               | transparent                                                                |
| Shape of illumination:     | Front                                                                      |
|                            |                                                                            |
| MECHANICAL CHARACTERISTICS |                                                                            |
| Weight:                    | 0.002 kg                                                                   |
|                            |                                                                            |
| CERTIFICATE                |                                                                            |
| REACH:                     | REACH compliant                                                            |
| RoHS:                      | RoHS compliant                                                             |
|                            |                                                                            |
| OTHER                      |                                                                            |
| Short Description:         | Lens, Ø 15.8 mm, Illuminated, White, Flush, Plastic, according to UL 94 HB |
| Dimension:                 | Ø 15.8 mm                                                                  |
|                            | 2 10.0 mm                                                                  |