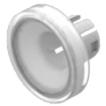

## 61-9311.7 Lens

| FRONT                      |                                                                            |
|----------------------------|----------------------------------------------------------------------------|
| Front form:                | Round                                                                      |
|                            |                                                                            |
| OPERATING-/INDICATION PART |                                                                            |
| Lens colour:               | White                                                                      |
| Lens material:             | Plastic, according to UL 94 HB                                             |
| Lens illumination:         | Illuminated                                                                |
| Lens shape:                | Flush                                                                      |
| Lens optics:               | transparent                                                                |
| Shape of illumination:     | Front                                                                      |
|                            |                                                                            |
| MECHANICAL CHARACTERISTICS |                                                                            |
| Weight:                    | 0.002 kg                                                                   |
|                            |                                                                            |
| CERTIFICATE                |                                                                            |
| REACH:                     | REACH compliant                                                            |
| RoHS:                      | RoHS compliant                                                             |
|                            |                                                                            |
| OTHER                      |                                                                            |
| Short Description:         | Lens, Ø 15.8 mm, Illuminated, White, Flush, Plastic, according to UL 94 HB |
| Dimension:                 | Ø 15.8 mm                                                                  |
|                            | 2 10.0 mm                                                                  |