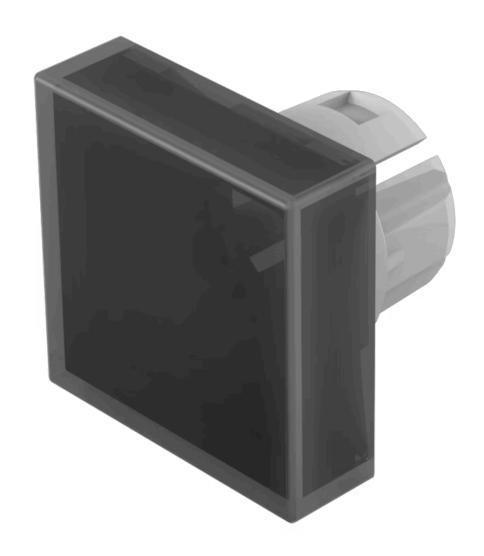

## 61-9321.1 Lens

| FRONT                      |                                                                                           |
|----------------------------|-------------------------------------------------------------------------------------------|
| Front form:                | Square                                                                                    |
|                            |                                                                                           |
| OPERATING-/INDICATION PART |                                                                                           |
| Lens colour:               | Smokey black                                                                              |
| Lens material:             | Plastic, according to UL 94 HB                                                            |
| Lens illumination:         | Illuminated                                                                               |
| Lens shape:                | Flush                                                                                     |
| Lens optics:               | transparent                                                                               |
|                            |                                                                                           |
| MECHANICAL CHARACTERISTICS |                                                                                           |
| Weight:                    | 0.002 kg                                                                                  |
|                            |                                                                                           |
| CERTIFICATE                |                                                                                           |
| REACH:                     | REACH compliant                                                                           |
| RoHS:                      | RoHS compliant                                                                            |
|                            |                                                                                           |
| OTHER                      |                                                                                           |
| Short Description:         | Lens, 15.3 mm x 15.3 mm, Illuminated, Smokey black, Flush, Plastic, according to UL 94 HB |
| Dimension:                 | 15.3 mm x 15.3 mm                                                                         |
|                            |                                                                                           |