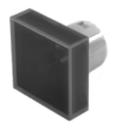

## 61-9321.1 Lens

| FRONT                      |                                                                                           |
|----------------------------|-------------------------------------------------------------------------------------------|
| Front form:                | Square                                                                                    |
|                            |                                                                                           |
| OPERATING-/INDICATION PART |                                                                                           |
| Lens colour:               | Smokey black                                                                              |
| Lens material:             | Plastic, according to UL 94 HB                                                            |
| Lens illumination:         | Illuminated                                                                               |
| Lens shape:                | Flush                                                                                     |
| Lens optics:               | transparent                                                                               |
|                            |                                                                                           |
| MECHANICAL CHARACTERISTICS |                                                                                           |
| Weight:                    | 0.002 kg                                                                                  |
|                            |                                                                                           |
| CERTIFICATE                |                                                                                           |
| REACH:                     | REACH compliant                                                                           |
| RoHS:                      | RoHS compliant                                                                            |
|                            |                                                                                           |
| OTHER                      |                                                                                           |
| Short Description:         | Lens, 15.3 mm x 15.3 mm, Illuminated, Smokey black, Flush, Plastic, according to UL 94 HB |
| Dimension:                 | 15.3 mm x 15.3 mm                                                                         |
|                            |                                                                                           |