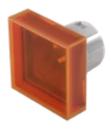

## 61-9321.3 Lens

| FRONT                      |                                |
|----------------------------|--------------------------------|
| Front form:                | Square                         |
|                            |                                |
| OPERATING-/INDICATION PART |                                |
| Lens colour:               | Orange                         |
| Lens material:             | Plastic, according to UL 94 HB |
| Lens illumination:         | Illuminated                    |
| Lens shape:                | Flush                          |
| Lens optics:               | transparent                    |
|                            |                                |
| MECHANICAL CHARATERISTIC   |                                |
| Weight:                    | 0.002 kg                       |
|                            |                                |
| CERTIFICATE                |                                |
| REACH:                     | REACH compliant                |
| RoHS:                      | RoHS compliant                 |
|                            |                                |

ΗВ

15.3 mm x 15.3 mm

Lens, 15.3 mm x 15.3 mm, Illuminated, Orange, Flush, Plastic, according to UL 94