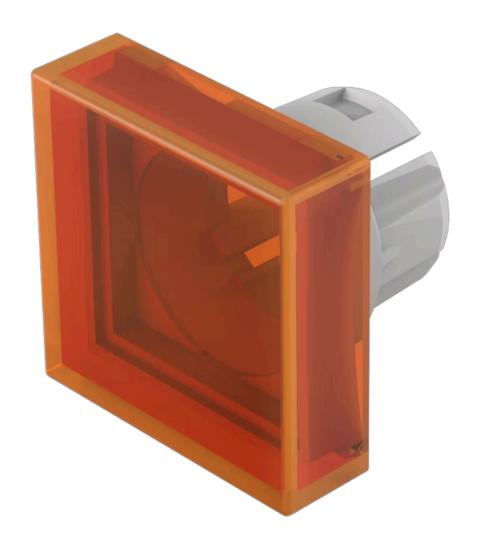

## 61-9321.3 Lens

| FRONT                      |                                |
|----------------------------|--------------------------------|
| Front form:                | Square                         |
|                            |                                |
| OPERATING-/INDICATION PART |                                |
| Lens colour:               | Orange                         |
| Lens material:             | Plastic, according to UL 94 HB |
| Lens illumination:         | Illuminated                    |
| Lens shape:                | Flush                          |
| Lens optics:               | transparent                    |
|                            |                                |
| MECHANICAL CHARATERISTIC   |                                |
| Weight:                    | 0.002 kg                       |
|                            |                                |
| CERTIFICATE                |                                |
| REACH:                     | REACH compliant                |
| RoHS:                      | RoHS compliant                 |
|                            |                                |

ΗВ

15.3 mm x 15.3 mm

Lens, 15.3 mm x 15.3 mm, Illuminated, Orange, Flush, Plastic, according to UL 94