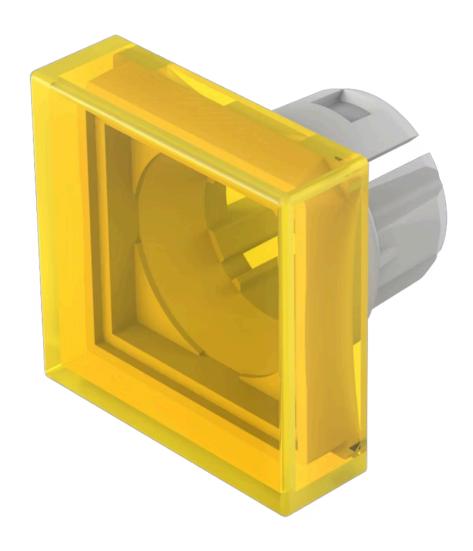

## 61-9321.4 Lens

| FRONT                      |                                                                                  |
|----------------------------|----------------------------------------------------------------------------------|
| Front form:                | Square                                                                           |
|                            |                                                                                  |
| OPERATING-/INDICATION PART |                                                                                  |
| Lens colour:               | Yellow                                                                           |
| Lens material:             | Plastic, according to UL 94 HB                                                   |
| Lens illumination:         | Illuminated                                                                      |
| Lens shape:                | Flush                                                                            |
| Lens optics:               | transparent                                                                      |
| MECHANICAL CHARACTERISTICS |                                                                                  |
| Weight:                    | 0.002 kg                                                                         |
| CERTIFICATE                |                                                                                  |
| REACH:                     | REACH compliant                                                                  |
| RoHS:                      | RoHS compliant                                                                   |
| OTHER                      |                                                                                  |
| Short Description:         | Lens, 15.3 mm x 15.3 mm, Illuminated, Yellow, Flush, Plastic, according to UL 94 |
| Chort Bescription.         | HB                                                                               |
| Dimension:                 | 15.3 mm x 15.3 mm                                                                |
|                            |                                                                                  |