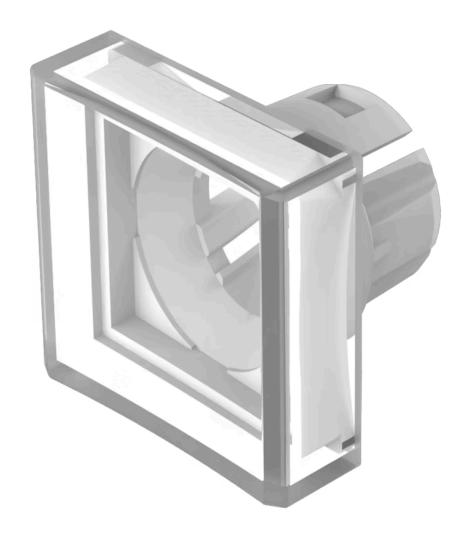

## 61-9326.7 Lens

| FRONT                      |                                                                                         |
|----------------------------|-----------------------------------------------------------------------------------------|
| Front form:                | Square                                                                                  |
| OPERATING-/INDICATION PART |                                                                                         |
| Lens colour:               | Colourless                                                                              |
| Lens material:             | Plastic, according to UL 94 HB                                                          |
| Lens illumination:         | Illuminated                                                                             |
| Lens shape:                | Flush                                                                                   |
| Lens optics:               | transparent                                                                             |
| MECHANICAL CHARATERISTIC   |                                                                                         |
| Weight:                    | 0.002 kg                                                                                |
| CERTIFICATE                |                                                                                         |
| REACH:                     | REACH compliant                                                                         |
| RoHS:                      | RoHS compliant                                                                          |
| OTHER                      |                                                                                         |
| Short Description:         | Lens, 15.3 mm x 15.3 mm, Illuminated, Colourless, Flush, Plastic, according to UI 94 HB |
| Dimension:                 | 15.3 mm x 15.3 mm                                                                       |
|                            |                                                                                         |