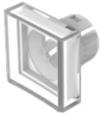

## 61-9326.7 Lens

| FRONT                      |                                                                                         |
|----------------------------|-----------------------------------------------------------------------------------------|
| Front form:                | Square                                                                                  |
| OPERATING-/INDICATION PART |                                                                                         |
| Lens colour:               | Colourless                                                                              |
| Lens material:             | Plastic, according to UL 94 HB                                                          |
| Lens illumination:         | Illuminated                                                                             |
| Lens shape:                | Flush                                                                                   |
| Lens optics:               | transparent                                                                             |
| MECHANICAL CHARATERISTIC   |                                                                                         |
| Weight:                    | 0.002 kg                                                                                |
| CERTIFICATE                |                                                                                         |
| REACH:                     | REACH compliant                                                                         |
| RoHS:                      | RoHS compliant                                                                          |
| OTHER                      |                                                                                         |
| Short Description:         | Lens, 15.3 mm x 15.3 mm, Illuminated, Colourless, Flush, Plastic, according to UI 94 HB |
| Dimension:                 | 15.3 mm x 15.3 mm                                                                       |
|                            |                                                                                         |