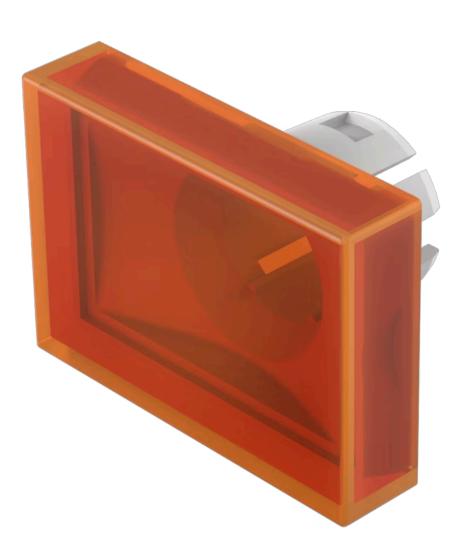

# 61-9331.3 Lens

#### FRONT

Front form:

Rectangular

#### **OPERATING-/INDICATION PART**

| Lens colour:       | Orange                         |
|--------------------|--------------------------------|
| Lens material:     | Plastic, according to UL 94 HB |
| Lens illumination: | Illuminated                    |
| Lens shape:        | Flush                          |
| Lens optics:       | transparent                    |

#### OTHER

| Short Description: | Lens, 21.5 mm x 15.3 mm, Illuminated, Orange, Flush, Plastic, according to UL 94<br>HB |
|--------------------|----------------------------------------------------------------------------------------|
| Dimension:         | 21.5 mm x 15.3 mm                                                                      |