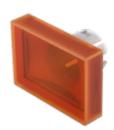

# 61-9331.3 Lens

#### FRONT

Front form:

Rectangular

#### **OPERATING-/INDICATION PART**

| Lens colour:       | Orange                         |
|--------------------|--------------------------------|
| Lens material:     | Plastic, according to UL 94 HB |
| Lens illumination: | Illuminated                    |
| Lens shape:        | Flush                          |
| Lens optics:       | transparent                    |

#### OTHER

| Short Description: | Lens, 21.5 mm x 15.3 mm, Illuminated, Orange, Flush, Plastic, according to UL 94<br>HB |
|--------------------|----------------------------------------------------------------------------------------|
| Dimension:         | 21.5 mm x 15.3 mm                                                                      |