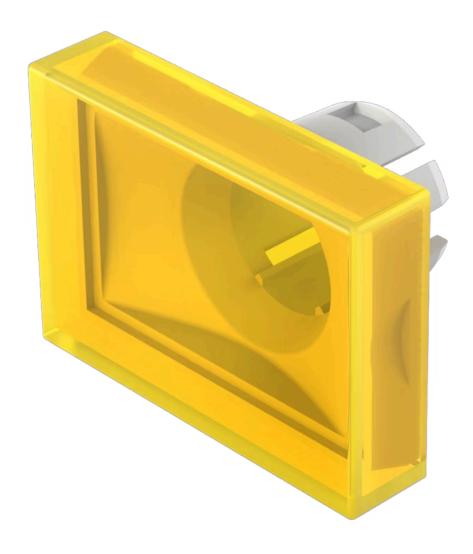

## 61-9331.4 Lens

| FRONT                      |                                                                                     |
|----------------------------|-------------------------------------------------------------------------------------|
| Front form:                | Rectangular                                                                         |
|                            |                                                                                     |
| OPERATING-/INDICATION PART |                                                                                     |
| Lens colour:               | Yellow                                                                              |
| Lens material:             | Plastic, according to UL 94 HB                                                      |
| Lens illumination:         | Illuminated                                                                         |
| Lens shape:                | Flush                                                                               |
| Lens optics:               | transparent                                                                         |
|                            |                                                                                     |
| MECHANICAL CHARACTERISTICS |                                                                                     |
| Weight:                    | 0.002 kg                                                                            |
|                            |                                                                                     |
| CERTIFICATE                |                                                                                     |
| REACH:                     | REACH compliant                                                                     |
| RoHS:                      | RoHS compliant                                                                      |
|                            |                                                                                     |
| OTHER                      |                                                                                     |
| Short Description:         | Lens, 21.5 mm x 15.3 mm, Illuminated, Yellow, Flush, Plastic, according to UL 94 HB |
| Dimension:                 | 21.5 mm x 15.3 mm                                                                   |
|                            |                                                                                     |