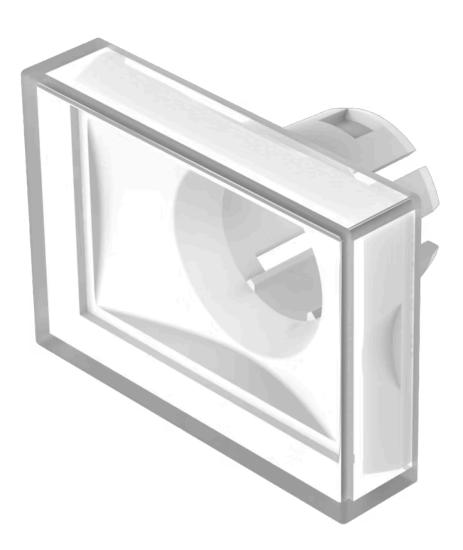

# 61-9331.7 Lens

#### FRONT

Front form:

Rectangular

#### **OPERATING-/INDICATION PART**

| Lens colour:       | Colourless                     |
|--------------------|--------------------------------|
| Lens material:     | Plastic, according to UL 94 HB |
| Lens illumination: | Illuminated                    |
| Lens shape:        | Flush                          |
| Lens optics:       | transparent                    |

#### OTHER

| Short Description: | Lens, 21.5 mm x 15.3 mm, Illuminated, Colourless, Flush, Plastic, according to UL<br>94 HB |
|--------------------|--------------------------------------------------------------------------------------------|
| Dimension:         | 21.5 mm x 15.3 mm                                                                          |