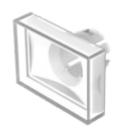

# 61-9331.7 Lens

#### FRONT

Front form:

Rectangular

#### **OPERATING-/INDICATION PART**

| Lens colour:       | Colourless                     |
|--------------------|--------------------------------|
| Lens material:     | Plastic, according to UL 94 HB |
| Lens illumination: | Illuminated                    |
| Lens shape:        | Flush                          |
| Lens optics:       | transparent                    |

#### OTHER

| Short Description: | Lens, 21.5 mm x 15.3 mm, Illuminated, Colourless, Flush, Plastic, according to UL<br>94 HB |
|--------------------|--------------------------------------------------------------------------------------------|
| Dimension:         | 21.5 mm x 15.3 mm                                                                          |