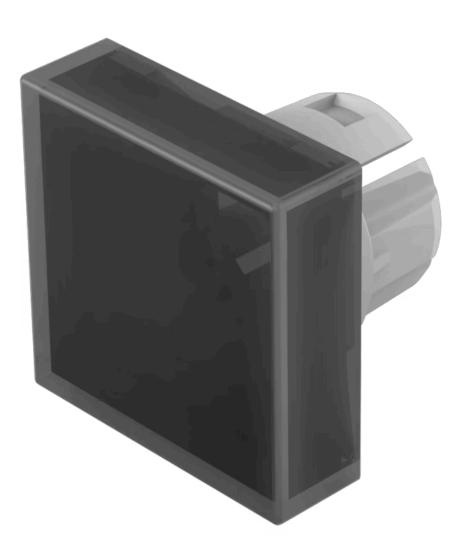

# 61-9351.1 Lens

#### FRONT

Front form:

Square

#### **OPERATING-/INDICATION PART**

| Lens colour:       | Smokey black                   |
|--------------------|--------------------------------|
| Lens material:     | Plastic, according to UL 94 HB |
| Lens illumination: | Illuminated                    |
| Lens shape:        | Flush                          |
| Lens optics:       | transparent                    |

#### OTHER

| Short Description: | Lens, 20 mm x 20 mm, Illuminated, Smokey black, Flush, Plastic, according to UL<br>94 HB |
|--------------------|------------------------------------------------------------------------------------------|
| Dimension:         | 20 mm x 20 mm                                                                            |