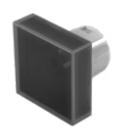

# 61-9351.1 Lens

#### FRONT

Front form:

Square

#### **OPERATING-/INDICATION PART**

| Lens colour:       | Smokey black                   |
|--------------------|--------------------------------|
| Lens material:     | Plastic, according to UL 94 HB |
| Lens illumination: | Illuminated                    |
| Lens shape:        | Flush                          |
| Lens optics:       | transparent                    |

#### OTHER

| Short Description: | Lens, 20 mm x 20 mm, Illuminated, Smokey black, Flush, Plastic, according to UL<br>94 HB |
|--------------------|------------------------------------------------------------------------------------------|
| Dimension:         | 20 mm x 20 mm                                                                            |