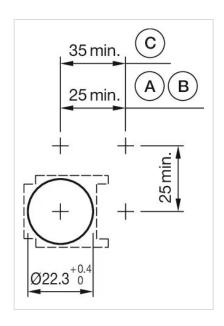

#### **MOUNTING**

Mounting cut-out: Ø 22.5 mm

Only for mounting in round hole without D-shape (Part No. 61-9453.0)

Mounting cut-outs:

A = Solder/Plug-in terminal 2.8 mm x 0.5 mm
B = Solder terminal
C = Screw terminal