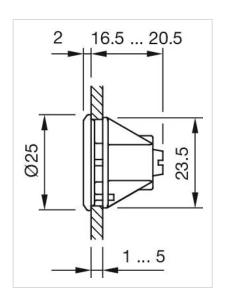

# Blind plug

61-9453.0





### Your product:



## 61-9453.0 Blind plug

Colour: Black

#### **MOUNTING**

Mounting cut-out: Ø 22.5 mm

#### **MECHANICAL CHARACTERISTICS**

Weight: 0.006 kg

#### **OTHER**

**Short Description:** Blind plug, Ø 25 mm, Ø 22.5 mm, Plastic, Black

Titel Accessory: Blind plug

**Dimension:** Ø 25 mm

Material: Plastic

Hints: Please note that bigger minimum distances are necessary

Only for mounting in round hole without D-shape (Part No. 61-9453.0)

Mounting cut-outs:



A = Solder/Plug-in terminal 2.8 mm x 0.5 mm
B = Solder terminal
C = Screw terminal

#### Dimension drawings:



for Part No. 61-9453.0