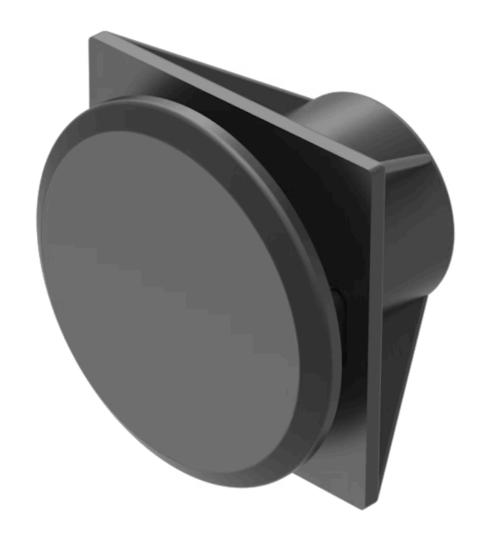

## 61-9453.0 Blind plug

Colour: Black

#### **OTHER**

**Short Description:** Blind plug, Ø 25 mm, Ø 22.5 mm, Plastic, Black

Titel Accessory: Blind plug

**Dimension:** Ø 25 mm

Material: Plastic

Hints: Please note that bigger minimum distances are necessary