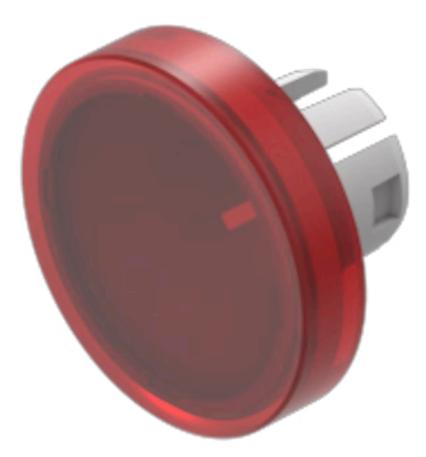

# 61-9642.2 Lens

Round

#### **OPERATING-/INDICATION PART**

| Lens colour:           | Red                            |
|------------------------|--------------------------------|
| Lens material:         | Plastic, according to UL 94 HB |
| Lens illumination:     | Illuminated                    |
| Lens shape:            | Flush                          |
| Lens optics:           | transparent                    |
| Shape of illumination: | Front                          |

#### OTHER

| Short Description: | Lens, Ø 19.7 mm, Illuminated, Red, Flush, Plastic, according to UL 94 HB |
|--------------------|--------------------------------------------------------------------------|
| Dimension:         | Ø 19.7 mm                                                                |