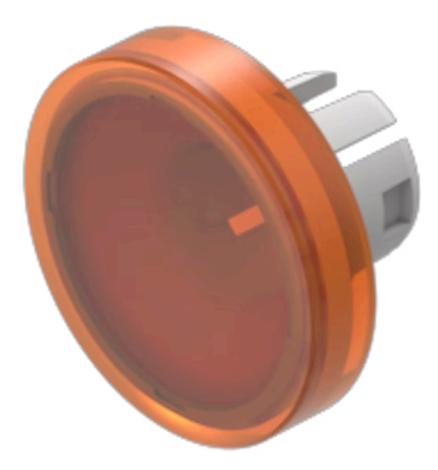

# 61-9642.3 Lens

#### FRONT

Front form:

Round

#### **OPERATING-/INDICATION PART**

| Lens colour:           | Orange                         |
|------------------------|--------------------------------|
| Lens material:         | Plastic, according to UL 94 HB |
| Lens illumination:     | Illuminated                    |
| Lens shape:            | Flush                          |
| Lens optics:           | transparent                    |
| Shape of illumination: | Front                          |

#### OTHER

| Short Description: | Lens, Ø 19.7 mm, Illuminated, Orange, Flush, Plastic, according to UL 94 HB |
|--------------------|-----------------------------------------------------------------------------|
| Dimension:         | Ø 19.7 mm                                                                   |