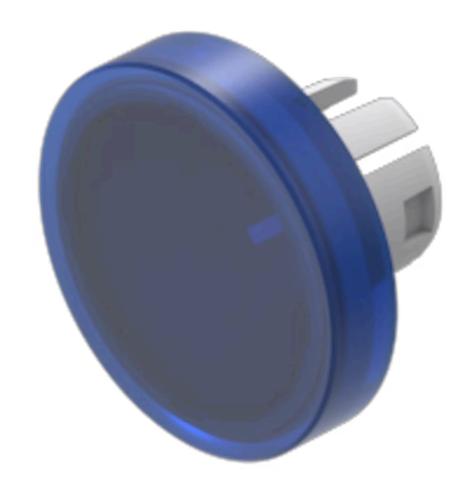

## 61-9642.6 Lens

| FRONT                      |                                                                           |
|----------------------------|---------------------------------------------------------------------------|
| Front form:                | Round                                                                     |
|                            |                                                                           |
| OPERATING-/INDICATION PART |                                                                           |
| Lens colour:               | Blue                                                                      |
| Lens material:             | Plastic, according to UL 94 HB                                            |
| Lens illumination:         | Illuminated                                                               |
| Lens shape:                | Flush                                                                     |
| Lens optics:               | transparent                                                               |
| Shape of illumination:     | Front                                                                     |
|                            |                                                                           |
| MECHANICAL CHARACTERISTICS |                                                                           |
| Weight:                    | 0.002 kg                                                                  |
|                            |                                                                           |
| CERTIFICATE                |                                                                           |
| REACH:                     | REACH compliant                                                           |
| RoHS:                      | RoHS compliant                                                            |
|                            |                                                                           |
| OTHER                      |                                                                           |
| Short Description:         | Lens, Ø 19.7 mm, Illuminated, Blue, Flush, Plastic, according to UL 94 HB |
| Dimension:                 | Ø 19.7 mm                                                                 |
|                            |                                                                           |
|                            |                                                                           |