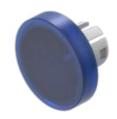

## 61-9642.6 Lens

| FRONT                      |                                                                           |
|----------------------------|---------------------------------------------------------------------------|
| Front form:                | Round                                                                     |
|                            |                                                                           |
| OPERATING-/INDICATION PART |                                                                           |
| Lens colour:               | Blue                                                                      |
| Lens material:             | Plastic, according to UL 94 HB                                            |
| Lens illumination:         | Illuminated                                                               |
| Lens shape:                | Flush                                                                     |
| Lens optics:               | transparent                                                               |
| Shape of illumination:     | Front                                                                     |
|                            |                                                                           |
| MECHANICAL CHARACTERISTICS |                                                                           |
| Weight:                    | 0.002 kg                                                                  |
|                            |                                                                           |
| CERTIFICATE                |                                                                           |
| REACH:                     | REACH compliant                                                           |
| RoHS:                      | RoHS compliant                                                            |
|                            |                                                                           |
| OTHER                      |                                                                           |
| Short Description:         | Lens, Ø 19.7 mm, Illuminated, Blue, Flush, Plastic, according to UL 94 HB |
| Dimension:                 | Ø 19.7 mm                                                                 |
|                            |                                                                           |
|                            |                                                                           |