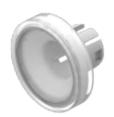

# 61-9642.7 Lens

#### FRONT

Front form:

Round

#### **OPERATING-/INDICATION PART**

| Lens colour:           | Colourless                     |
|------------------------|--------------------------------|
| Lens material:         | Plastic, according to UL 94 HB |
| Lens illumination:     | Illuminated                    |
| Lens shape:            | Flush                          |
| Lens optics:           | transparent                    |
| Shape of illumination: | Front                          |

#### OTHER

| Short Description: | Lens, Ø 19.7 mm, Illuminated, Colourless, Flush, Plastic, according to UL 94 HB |
|--------------------|---------------------------------------------------------------------------------|
| Dimension:         | Ø 19.7 mm                                                                       |