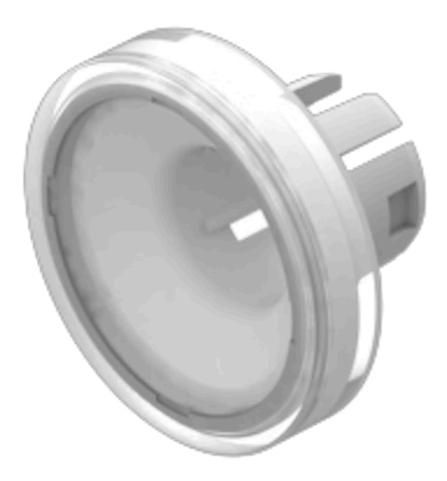

# 61-9642.7 Lens

#### FRONT

Front form:

Round

#### **OPERATING-/INDICATION PART**

| Lens colour:           | Colourless                     |
|------------------------|--------------------------------|
| Lens material:         | Plastic, according to UL 94 HB |
| Lens illumination:     | Illuminated                    |
| Lens shape:            | Flush                          |
| Lens optics:           | transparent                    |
| Shape of illumination: | Front                          |

#### OTHER

| Short Description: | Lens, Ø 19.7 mm, Illuminated, Colourless, Flush, Plastic, according to UL 94 HB |
|--------------------|---------------------------------------------------------------------------------|
| Dimension:         | Ø 19.7 mm                                                                       |