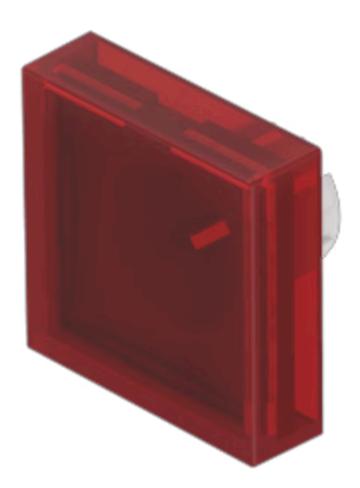

# 61-9671.2 Lens

Square

#### **OPERATING-/INDICATION PART**

| Lens colour:       | Red                            |
|--------------------|--------------------------------|
| Lens material:     | Plastic, according to UL 94 V0 |
| Lens illumination: | Illuminated                    |
| Lens shape:        | Flush                          |
| Lens optics:       | transparent                    |

#### OTHER

| Short Description: | Lens, 18 mm x 18 mm, Illuminated, Red, Flush, Plastic, according to UL 94 V0 |
|--------------------|------------------------------------------------------------------------------|
| Dimension:         | 18 mm x 18 mm                                                                |