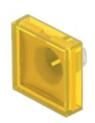

# 61-9671.4 Lens

Square

#### **OPERATING-/INDICATION PART**

| Lens colour:       | Yellow                         |
|--------------------|--------------------------------|
| Lens material:     | Plastic, according to UL 94 V0 |
| Lens illumination: | Illuminated                    |
| Lens shape:        | Flush                          |
| Lens optics:       | transparent                    |

#### OTHER

| Short Description: | Lens, 18 mm x 18 mm, Illuminated, Yellow, Flush, Plastic, according to UL 94 V0 |
|--------------------|---------------------------------------------------------------------------------|
| Dimension:         | 18 mm x 18 mm                                                                   |