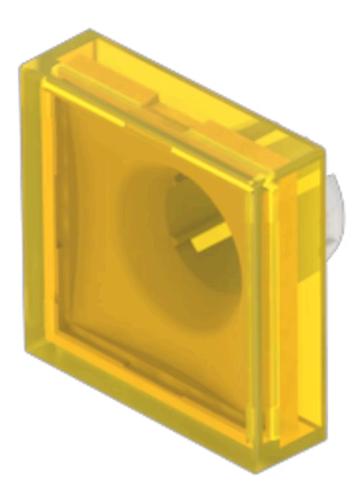

# 61-9671.4 Lens

Square

#### **OPERATING-/INDICATION PART**

| Lens colour:       | Yellow                         |
|--------------------|--------------------------------|
| Lens material:     | Plastic, according to UL 94 V0 |
| Lens illumination: | Illuminated                    |
| Lens shape:        | Flush                          |
| Lens optics:       | transparent                    |

#### OTHER

| Short Description: | Lens, 18 mm x 18 mm, Illuminated, Yellow, Flush, Plastic, according to UL 94 V0 |
|--------------------|---------------------------------------------------------------------------------|
| Dimension:         | 18 mm x 18 mm                                                                   |