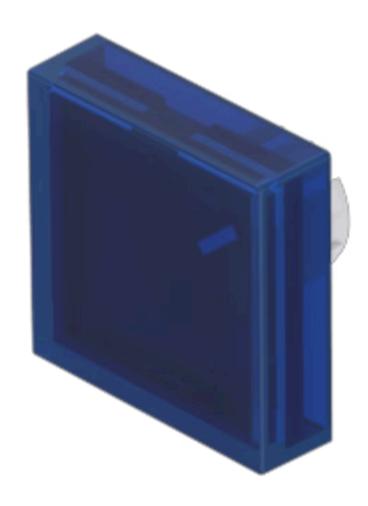

# 61-9671.6 Lens

|    | o | $\boldsymbol{\cap}$ | м  | п |
|----|---|---------------------|----|---|
| г. | п | u                   | IN | п |
| -  |   | _                   |    | - |

Front form: Square

#### **OPERATING-/INDICATION PART**

Lens colour: Blue

**Lens material:** Plastic, according to UL 94 V0

Lens illumination: Illuminated

Lens shape: Flush

Lens optics: transparent

#### **OTHER**

Short Description: Lens, 18 mm x 18 mm, Illuminated, Blue, Flush, Plastic, according to UL 94 V0

**Dimension:** 18 mm x 18 mm