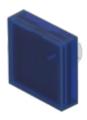

# 61-9671.6 Lens

|    | o | $\boldsymbol{\cap}$ | м  | п |
|----|---|---------------------|----|---|
| г. | п | u                   | IN | п |
| -  |   | _                   |    | - |

Front form: Square

#### **OPERATING-/INDICATION PART**

Lens colour: Blue

**Lens material:** Plastic, according to UL 94 V0

Lens illumination: Illuminated

Lens shape: Flush

Lens optics: transparent

#### **OTHER**

Short Description: Lens, 18 mm x 18 mm, Illuminated, Blue, Flush, Plastic, according to UL 94 V0

**Dimension:** 18 mm x 18 mm