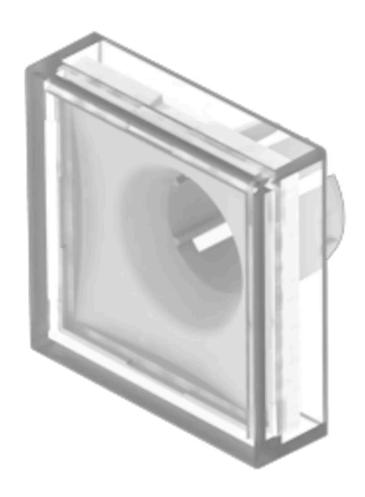

## 61-9671.7 Lens

| -                          |                                                                                                |
|----------------------------|------------------------------------------------------------------------------------------------|
|                            |                                                                                                |
| FRONT                      |                                                                                                |
| Front form:                | Square                                                                                         |
| OPERATING-/INDICATION PART |                                                                                                |
| Lens colour:               | Colourless                                                                                     |
| Lens material:             | Plastic, according to UL 94 V0                                                                 |
| Lens illumination:         | Illuminated                                                                                    |
| Lens shape:                | Flush                                                                                          |
| Lens optics:               | transparent                                                                                    |
| MECHANICAL CHARACTERISTICS |                                                                                                |
| Weight:                    | 0.002 kg                                                                                       |
| CERTIFICATE                |                                                                                                |
| REACH:                     | REACH compliant                                                                                |
| RoHS:                      | RoHS compliant                                                                                 |
|                            |                                                                                                |
| OTHER                      |                                                                                                |
| Short Description:         | Lens, 18 mm x 18 mm, Illuminated, Colourless, Flush, Plastic, according to UL 94 $^{\circ}$ V0 |
| Dimension:                 | 18 mm x 18 mm                                                                                  |
|                            |                                                                                                |