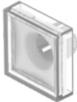

## 61-9671.7 Lens

| -                          |                                                                                                |
|----------------------------|------------------------------------------------------------------------------------------------|
|                            |                                                                                                |
| FRONT                      |                                                                                                |
| Front form:                | Square                                                                                         |
| OPERATING-/INDICATION PART |                                                                                                |
| Lens colour:               | Colourless                                                                                     |
| Lens material:             | Plastic, according to UL 94 V0                                                                 |
| Lens illumination:         | Illuminated                                                                                    |
| Lens shape:                | Flush                                                                                          |
| Lens optics:               | transparent                                                                                    |
| MECHANICAL CHARACTERISTICS |                                                                                                |
| Weight:                    | 0.002 kg                                                                                       |
| CERTIFICATE                |                                                                                                |
| REACH:                     | REACH compliant                                                                                |
| RoHS:                      | RoHS compliant                                                                                 |
|                            |                                                                                                |
| OTHER                      |                                                                                                |
| Short Description:         | Lens, 18 mm x 18 mm, Illuminated, Colourless, Flush, Plastic, according to UL 94 $^{\circ}$ V0 |
| Dimension:                 | 18 mm x 18 mm                                                                                  |
|                            |                                                                                                |