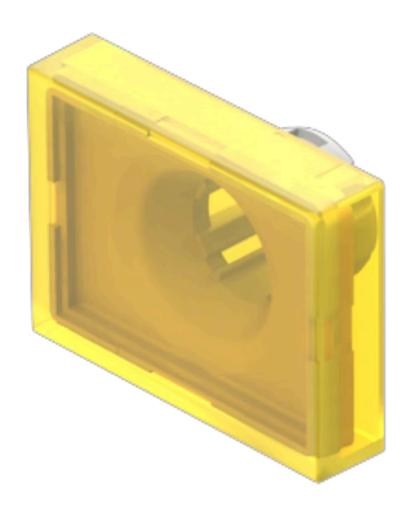

## 61-9681.4 Lens

|    | o | $\boldsymbol{\cap}$ | м  | п |
|----|---|---------------------|----|---|
| г. | п | v                   | IV | ш |
|    |   | _                   |    |   |

Front form: Rectangular

#### **OPERATING-/INDICATION PART**

Lens colour: Yellow

**Lens material:** Plastic, according to UL 94 V0

Lens illumination: Illuminated

Lens shape: Flush

Lens optics: transparent

#### **OTHER**

Short Description: Lens, 24 mm x 18 mm, Illuminated, Yellow, Flush, Plastic, according to UL 94 V0

**Dimension:** 24 mm x 18 mm