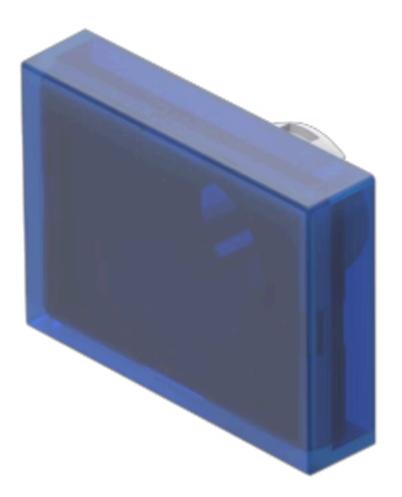

# 61-9681.6 Lens

#### FRONT

Front form:

Rectangular

#### **OPERATING-/INDICATION PART**

| Lens colour:       | Blue                           |
|--------------------|--------------------------------|
| Lens material:     | Plastic, according to UL 94 V0 |
| Lens illumination: | Illuminated                    |
| Lens shape:        | Flush                          |
| Lens optics:       | transparent                    |

#### OTHER

| Short Description: | Lens, 24 mm x 18 mm, Illuminated, Blue, Flush, Plastic, according to UL 94 V0 |
|--------------------|-------------------------------------------------------------------------------|
| Dimension:         | 24 mm x 18 mm                                                                 |