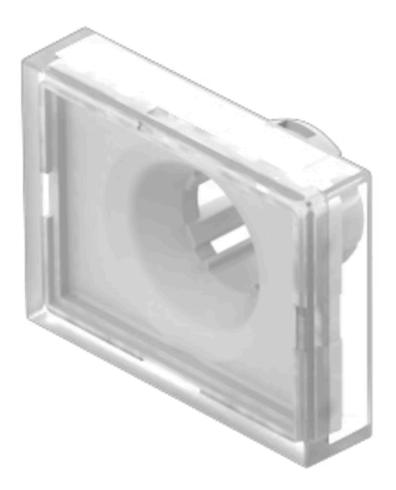

# 61-9681.7 Lens

#### FRONT

Front form:

Rectangular

#### **OPERATING-/INDICATION PART**

| Lens colour:       | Colourless                     |
|--------------------|--------------------------------|
| Lens material:     | Plastic, according to UL 94 V0 |
| Lens illumination: | Illuminated                    |
| Lens shape:        | Flush                          |
| Lens optics:       | transparent                    |

#### OTHER

| Short Description: | Lens, 24 mm x 18 mm, Illuminated, Colourless, Flush, Plastic, according to UL 94<br>V0 |
|--------------------|----------------------------------------------------------------------------------------|
| Dimension:         | 24 mm x 18 mm                                                                          |