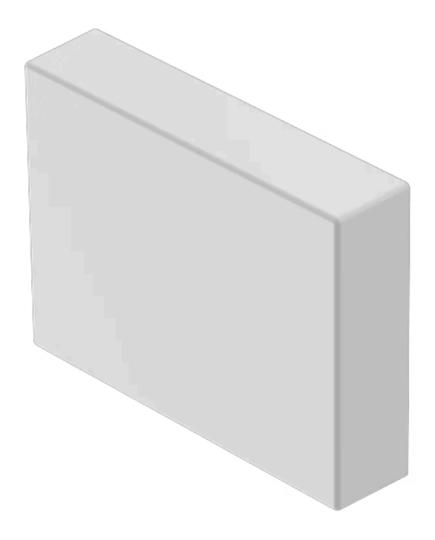

# 61-9781.9 Lens

| _  | п   | $\boldsymbol{n}$ | м  | п |
|----|-----|------------------|----|---|
| г. | п   | u                | IV | ш |
| •  | • • | _                |    |   |

Front form: Rectangular

#### **OPERATING-/INDICATION PART**

Lens colour: White

**Lens material:** Plastic, according to UL 94 V0

Lens illumination: Non illuminated

Lens shape: Flush

Lens optics: translucent

### **OTHER**

Short Description: Lens, 24 mm x 18 mm, Non illuminated, White, Flush, Plastic, according to UL 94

V0

**Dimension:** 24 mm x 18 mm