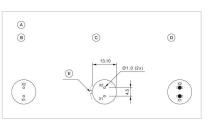

For indicator complete

Axial

- A = PCB plug-in base B = Terminals (rear side)
- C = Drilling plan (component side)
- D = Occupancy plan (component side)
- E = Anti-rotation device F = Positioning hole