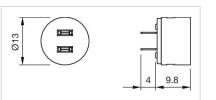

# PCB plug-in base

61-9820.1





https://www.eao.com/p/61-9820.1

### Your product:



## 61-9820.1 PCB plug-in base

#### **MECHANICAL CHARATERISTIC**

Terminal:

Weight:

| PCB terminal |  |
|--------------|--|
| 0.002 kg     |  |

#### **OTHER**

**Short Description:** 

**Titel Accessory:** 

**Product attributes:** 

Pins:

**Component layouts:** 

PCB plug-in base, PCB terminal, Axial

PCB plug-in base

For indicator complete

Axial



- A = PCB plug-in base B = Terminals (rear side)
- C = Drilling plan (component side)
- D = Occupancy plan (component side)
- E = Anti-rotation device F = Positioning hole

#### **Dimension drawings:**



For Part No. 61-9820.1