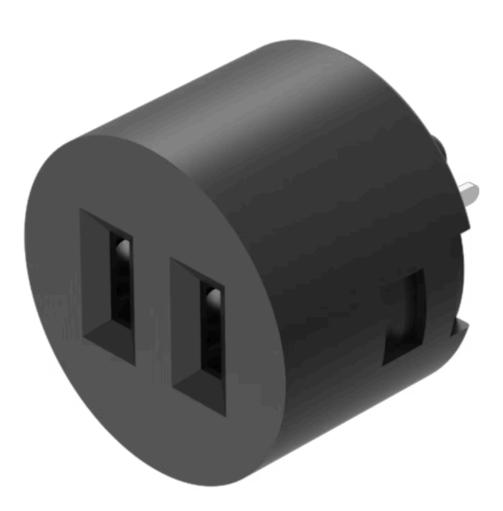

## 61-9820.1 PCB plug-in base

#### **OTHER**

**Short Description:** 

**Titel Accessory:** 

**Product attributes:** 

Pins:

**Component layouts:** 

PCB plug-in base, PCB terminal, Axial

PCB plug-in base