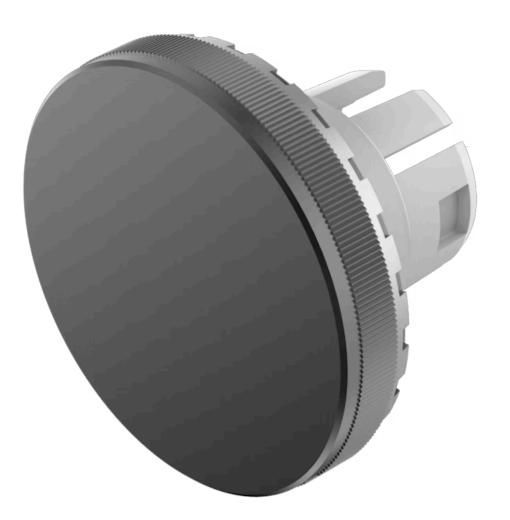

# 61-9841.0 Lens

#### FRONT

| Front form: | Round |
|-------------|-------|
| Front form: | Round |

#### **OPERATING-/INDICATION PART**

| Lens colour:       | Black           |
|--------------------|-----------------|
| Lens material:     | Aluminium       |
| Lens illumination: | Non illuminated |
| Lens shape:        | Flush           |
| Lens optics:       | opaque          |

#### **MECHANICAL CHARACTERISTICS**

| Weight:            | 0.002 kg                                                                    |  |
|--------------------|-----------------------------------------------------------------------------|--|
|                    |                                                                             |  |
| CERTIFICATE        |                                                                             |  |
| REACH:             | REACH compliant                                                             |  |
| RoHS:              | RoHS compliant                                                              |  |
|                    |                                                                             |  |
| OTHER              |                                                                             |  |
| Short Description: | Lens, Ø 19.7 mm, Non illuminated, Black, Flush, Aluminium                   |  |
| Dimension:         | Ø 19.7 mm                                                                   |  |
| Hints:             | The colour of anodised aluminium parts can vary due to technical production |  |