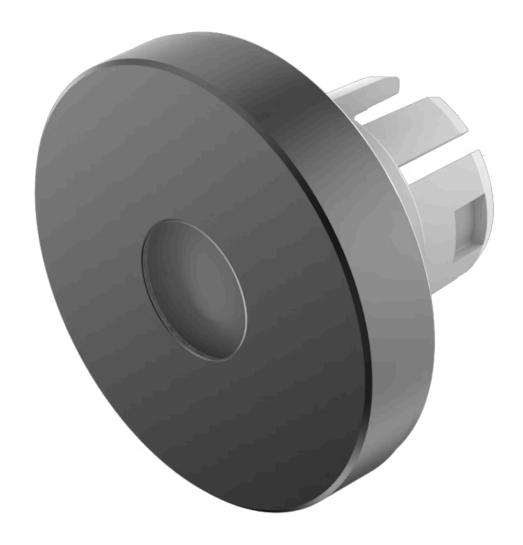

## 61-9841.0A Lens

| FRONT                      |                                                       |
|----------------------------|-------------------------------------------------------|
| Front form:                | Round                                                 |
|                            |                                                       |
| OPERATING-/INDICATION PART |                                                       |
| Lens colour:               | Black                                                 |
| Lens material:             | Aluminium                                             |
| Lens illumination:         | Illuminated                                           |
| Lens shape:                | Flush                                                 |
| Lens optics:               | opaque                                                |
| Shape of illumination:     | Dot                                                   |
|                            |                                                       |
| MECHANICAL CHARACTERISTICS |                                                       |
| Weight:                    | 0.002 kg                                              |
|                            |                                                       |
| CERTIFICATE                |                                                       |
| REACH:                     | REACH compliant                                       |
| RoHS:                      | RoHS compliant                                        |
|                            |                                                       |
| OTHER                      |                                                       |
| Short Description:         | Lens, Ø 19.7 mm, Illuminated, Black, Flush, Aluminium |
| Dimension:                 | Ø 19.7 mm                                             |