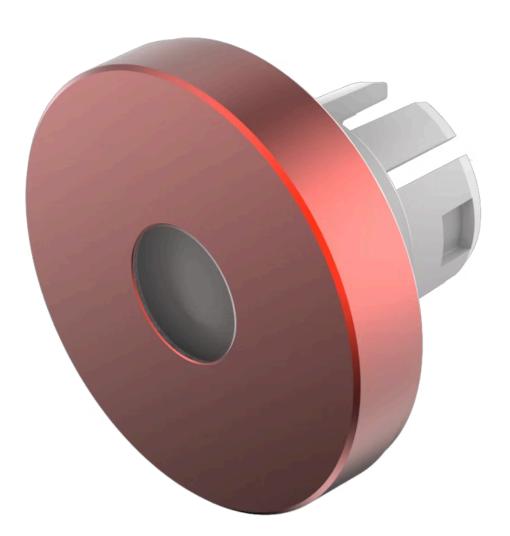

# 61-9841.2A Lens

#### FRONT

| Front form: | Round |
|-------------|-------|
|             |       |

#### **OPERATING-/INDICATION PART**

| Lens colour:           | Red         |
|------------------------|-------------|
| Lens material:         | Aluminium   |
| Lens illumination:     | Illuminated |
| Lens shape:            | Flush       |
| Lens optics:           | opaque      |
| Shape of illumination: | Dot         |

#### OTHER

| Short Description: | Lens, Ø 19.7 mm, Illuminated, Red, Flush, Aluminium                                 |
|--------------------|-------------------------------------------------------------------------------------|
| Dimension:         | Ø 19.7 mm                                                                           |
| Hints:             | The colour of anodised aluminium parts can vary due to technical production reasons |