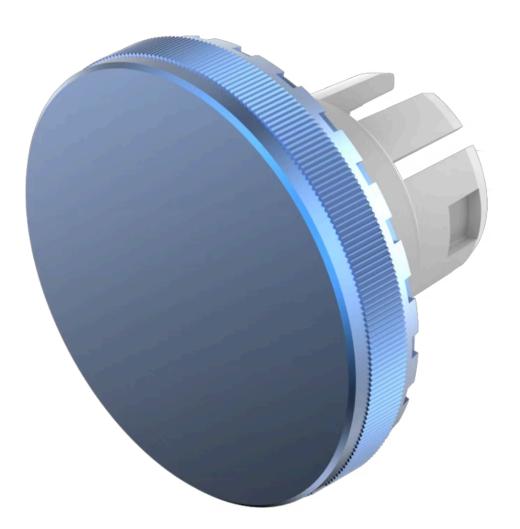

# 61-9841.6 Lens

#### FRONT

| Front form: Round | t |
|-------------------|---|
|-------------------|---|

#### **OPERATING-/INDICATION PART**

| Lens colour:       | Blue            |
|--------------------|-----------------|
| Lens material:     | Aluminium       |
| Lens illumination: | Non illuminated |
| Lens shape:        | Flush           |
| Lens optics:       | opaque          |

#### **MECHANICAL CHARACTERISTICS**

| Weight:            | 0.002 kg                                                                    |
|--------------------|-----------------------------------------------------------------------------|
|                    |                                                                             |
| CERTIFICATE        |                                                                             |
| REACH:             | REACH compliant                                                             |
| RoHS:              | RoHS compliant                                                              |
|                    |                                                                             |
| OTHER              |                                                                             |
| Short Description: | Lens, Ø 19.7 mm, Non illuminated, Blue, Flush, Aluminium                    |
| Dimension:         | Ø 19.7 mm                                                                   |
| Hints:             | The colour of anodised aluminium parts can vary due to technical production |