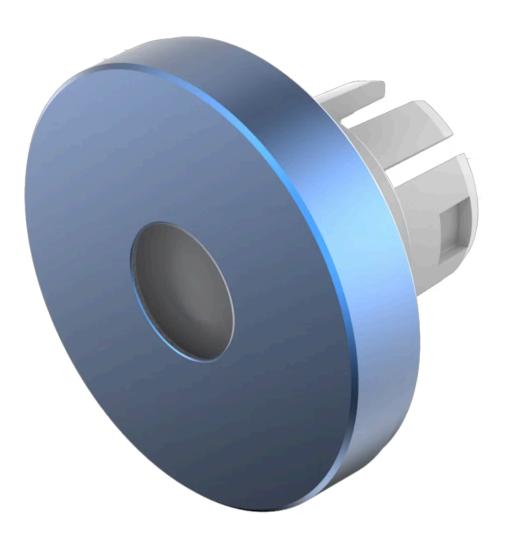

# 61-9841.6A Lens

#### FRONT

| Front form: | Round |
|-------------|-------|
| Front form: | Round |

#### **OPERATING-/INDICATION PART**

| Lens colour:           | Blue        |
|------------------------|-------------|
| Lens material:         | Aluminium   |
| Lens illumination:     | Illuminated |
| Lens shape:            | Flush       |
| Lens optics:           | opaque      |
| Shape of illumination: | Dot         |

#### OTHER

| Short Description: | Lens, Ø 19.7 mm, Illuminated, Blue, Flush, Aluminium                                |
|--------------------|-------------------------------------------------------------------------------------|
| Dimension:         | Ø 19.7 mm                                                                           |
| Hints:             | The colour of anodised aluminium parts can vary due to technical production reasons |