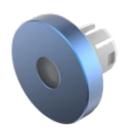

# 61-9841.6A Lens

#### FRONT

| Front form: | Round |
|-------------|-------|
| Front form: | Round |

#### **OPERATING-/INDICATION PART**

| Lens colour:           | Blue        |
|------------------------|-------------|
| Lens material:         | Aluminium   |
| Lens illumination:     | Illuminated |
| Lens shape:            | Flush       |
| Lens optics:           | opaque      |
| Shape of illumination: | Dot         |

#### OTHER

| Short Description: | Lens, Ø 19.7 mm, Illuminated, Blue, Flush, Aluminium                                |
|--------------------|-------------------------------------------------------------------------------------|
| Dimension:         | Ø 19.7 mm                                                                           |
| Hints:             | The colour of anodised aluminium parts can vary due to technical production reasons |