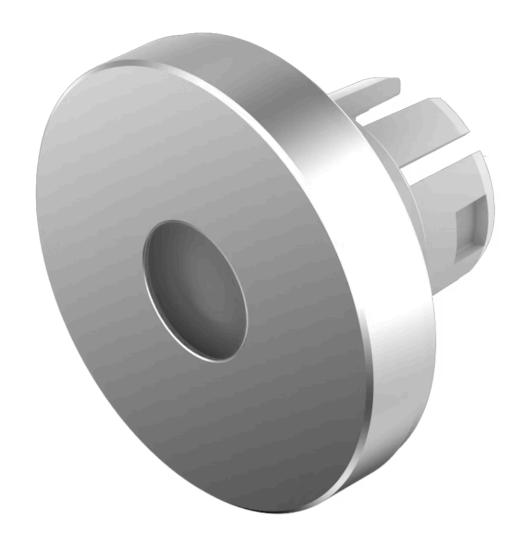

## Lens

| FRONT                      |                                                                                     |
|----------------------------|-------------------------------------------------------------------------------------|
| Front form:                | Round                                                                               |
|                            |                                                                                     |
| OPERATING-/INDICATION PART |                                                                                     |
| Lens colour:               | Nature                                                                              |
| Lens material:             | Aluminium                                                                           |
| Lens illumination:         | Illuminated                                                                         |
| Lens shape:                | Flush                                                                               |
| Lens optics:               | opaque                                                                              |
| Shape of illumination:     | Dot                                                                                 |
|                            |                                                                                     |
| MECHANICAL CHARACTERISTICS |                                                                                     |
| Weight:                    | 0.002 kg                                                                            |
|                            |                                                                                     |
| CERTIFICATE                |                                                                                     |
| REACH:                     | REACH compliant                                                                     |
| RoHS:                      | RoHS compliant                                                                      |
|                            |                                                                                     |
| OTHER                      |                                                                                     |
| Short Description:         | Lens, Ø 19.7 mm, Illuminated, Nature, Flush, Aluminium                              |
| Dimension:                 | Ø 19.7 mm                                                                           |
| Hints:                     | The colour of anodised aluminium parts can vary due to technical production reasons |
|                            |                                                                                     |