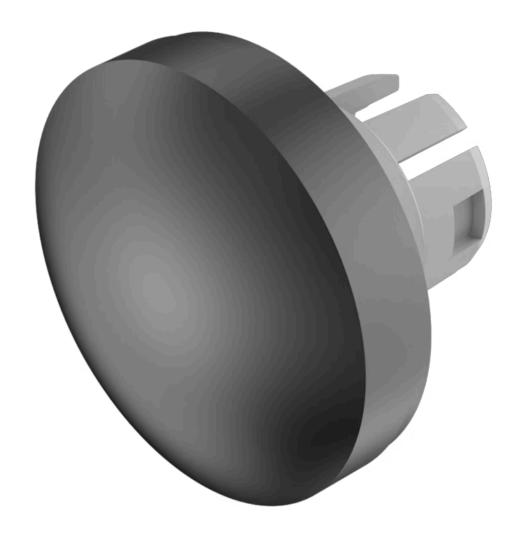

## 61-9842.0 Lens

| FRONT                      |                                                                                     |
|----------------------------|-------------------------------------------------------------------------------------|
| Front form:                | Round                                                                               |
| OPERATING-/INDICATION PART |                                                                                     |
| Lens colour:               | Black                                                                               |
| Lens material:             | Aluminium                                                                           |
| Lens illumination:         | Non illuminated                                                                     |
| Lens shape:                | Convex                                                                              |
| Lens optics:               | opaque                                                                              |
| MECHANICAL CHARATERISTIC   |                                                                                     |
| Weight:                    | 0.003 kg                                                                            |
| CERTIFICATE                |                                                                                     |
| REACH:                     | REACH compliant                                                                     |
| RoHS:                      | RoHS compliant                                                                      |
| OTHER                      |                                                                                     |
| Short Description:         | Lens, Ø 19.7 mm, Non illuminated, Black, Convex, Aluminium                          |
| Dimension:                 | Ø 19.7 mm                                                                           |
| Hints:                     | The colour of anodised aluminium parts can vary due to technical production reasons |