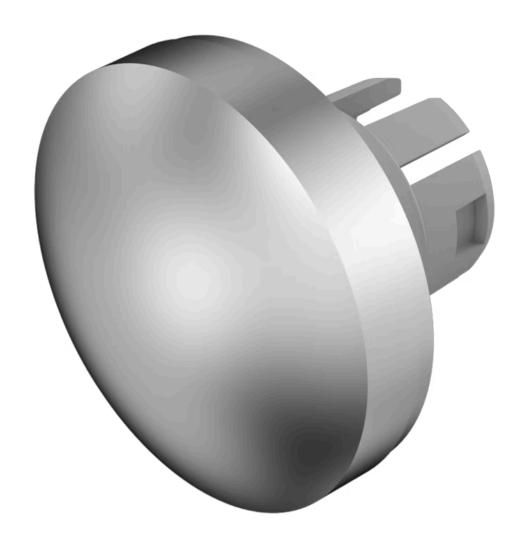

## 61-9842.8 Lens

| FRONT                      |                                                                                     |
|----------------------------|-------------------------------------------------------------------------------------|
| Front form:                | Round                                                                               |
| OPERATING-/INDICATION PART |                                                                                     |
| Lens colour:               | Nature                                                                              |
| Lens material:             | Aluminium                                                                           |
| Lens illumination:         | Non illuminated                                                                     |
| Lens shape:                | Convex                                                                              |
| Lens optics:               | opaque                                                                              |
| MECHANICAL CHARATERISTIC   |                                                                                     |
| Weight:                    | 0.003 kg                                                                            |
| CERTIFICATE                |                                                                                     |
| REACH:                     | REACH compliant                                                                     |
| RoHS:                      | RoHS compliant                                                                      |
| OTHER                      |                                                                                     |
| Short Description:         | Lens, Ø 19.7 mm, Non illuminated, Nature, Convex, Aluminium                         |
| Dimension:                 | Ø 19.7 mm                                                                           |
| Hints:                     | The colour of anodised aluminium parts can vary due to technical production reasons |