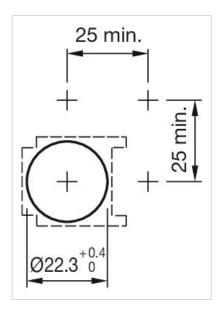

#### **MOUNTING**

Design: Flush

**Mounting cut-out:** Ø 22.5 mm

### Dimension drawings:

for Part No. 61-9924.0