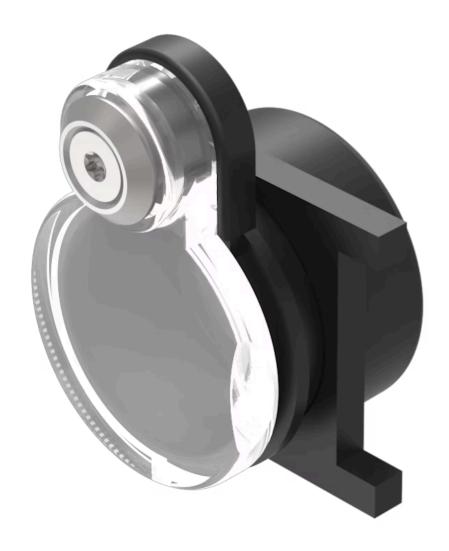

# Protection cover

61-9924.0

## 61-9924.0 Protection cover

| _ | _ | $\sim$ | ь і | ъ. |
|---|---|--------|-----|----|
| - | н |        | N   |    |
|   |   |        |     |    |

Front dimension: Ø 25 mm

Colour: Colourless

#### **OTHER**

Short Description: Protection cover, Ø 25 mm, Ø 22.5 mm, Plastic, transparent, Colourless

Titel Accessory: Protection cover

**Dimension:** Ø 25 mm

Material: Plastic

**Product attributes:** Slide by side, without cover locking hole, for device with front dimension Ø 25 mm

Optics: transparent

Mounting cut-outs: