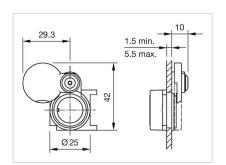

## 61-9924.0 Protection cover

| _ | _ | $\sim$ | ь і | ъ. |
|---|---|--------|-----|----|
| - | н |        | N   |    |
|   |   |        |     |    |

Front dimension: Ø 25 mm

Colour: Colourless

### Dimension drawings:

for Part No. 61-9924.0