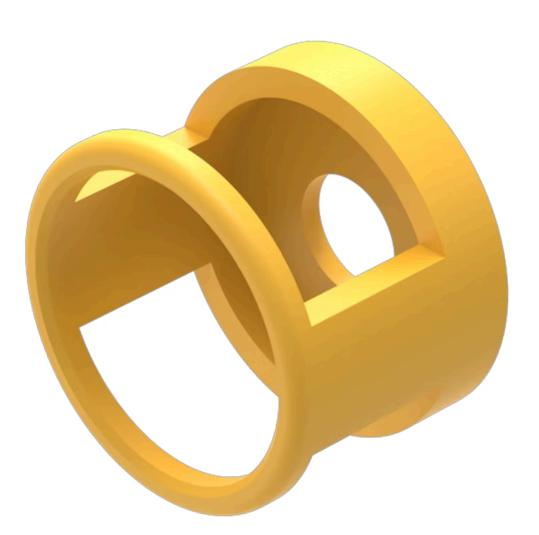

## 61-9965 E-stop protective shroud

| FRONT                      |                                                                                                                                         |
|----------------------------|-----------------------------------------------------------------------------------------------------------------------------------------|
| Colour:                    | Yellow                                                                                                                                  |
|                            |                                                                                                                                         |
| MECHANICAL CHARACTERISTICS |                                                                                                                                         |
| Weight:                    | 0.036 kg                                                                                                                                |
|                            |                                                                                                                                         |
| OTHER                      |                                                                                                                                         |
| Short Description:         | E-stop protective shroud, Aluminium, Yellow, anodised                                                                                   |
| Titel Accessory:           | E-stop protective shroud                                                                                                                |
| Material:                  | Aluminium                                                                                                                               |
| Hints:                     | The protection shroud is not suitable for a proper use of emergency stop. It can obstruct a spontaneous operation of the emergency stop |
| Dimension drawings:        |                                                                                                                                         |
|                            | 35                                                                                                                                      |