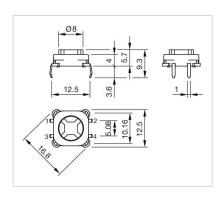

## **Component layouts:**

A = Switching element with illumination B = Single LED

C = Drilling plan (component side)
D = Hole for switching element, pad max.
Ø 2.5 mm

E = Hole for LED