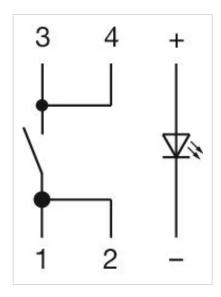

#### **OTHER**

Short Description: Switching element, Short-travel element, 42 V DC @ 0,1 A, Gold, 1 NO,

PCB terminal

**Hints:** The customer has to decide what series resistor shall be used to the LED

Wiring diagrams:

#### **ELECTRICAL CHARACTERISTICS**

Contacts: 1 NO

Switching rating: 42 V DC @ 0,1 A

Lumi. Intensity: 160 mcd

#### **MECHANICAL CHARACTERISTICS**

**Terminal:** PCB terminal

Contact material: Gold

Switching action: Momentary

Switching system: Short-travel element

**Weight:** 0.001 kg