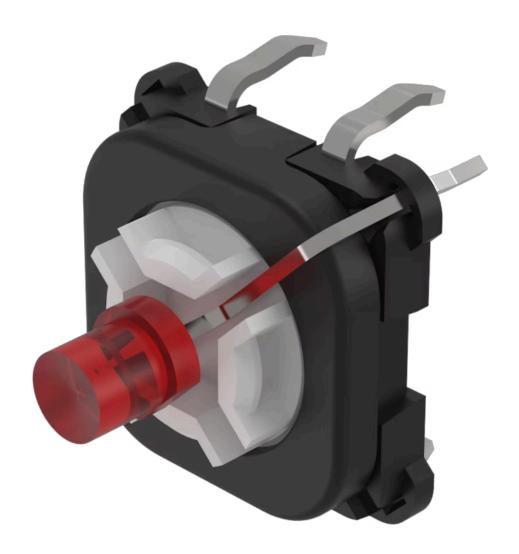

# 70-220.2S Switching element

| OP | 'ERA | ATIN | G-/I | INDI | CAT | ION | PART |
|----|------|------|------|------|-----|-----|------|
|    |      |      |      |      |     |     |      |

Illumination colour: Red

#### **ELECTRICAL CHARACTERISTICS**

Contacts: 1 NO

Switching rating: 42 V DC @ 0,1 A

Lumi. Intensity: 160 mcd

#### **MECHANICAL CHARACTERISTICS**

**Terminal:** PCB terminal

Contact material: Gold

Switching action: Momentary

Switching system: Short-travel element

**Weight:** 0.001 kg

## **Component layouts:**

A = Switching element with illumination B = Single LED

C = Drilling plan (component side)
D = Hole for switching element, pad max.
Ø 2.5 mm

E = Hole for LED