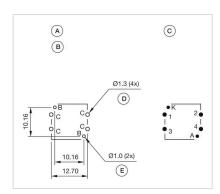

## **Component layouts:**

A = Switching element with illumination B = Single LED

C = Drilling plan (component side)
D = Hole for switching element, pad max.
Ø 2.5 mm

E = Hole for LED

## Dimension drawings: