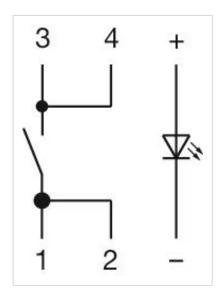

#### OTHER

**RoHS:** 

| Short Description: | Switching element, Short-travel element, 42 V DC @ 0,1 A, Gold, 1 NO, PCB terminal |
|--------------------|------------------------------------------------------------------------------------|
| Hints:             | The customer has to decide what series resistor shall be used to the LED           |
| Wiring diagrams:   |                                                                                    |