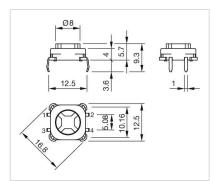

#### **Component layouts:**

A = Switching element with illumination B = Single LED

- C = Drilling plan (component side)
  D = Hole for switching element, pad max.
  Ø 2.5 mm
- E = Hole for LED