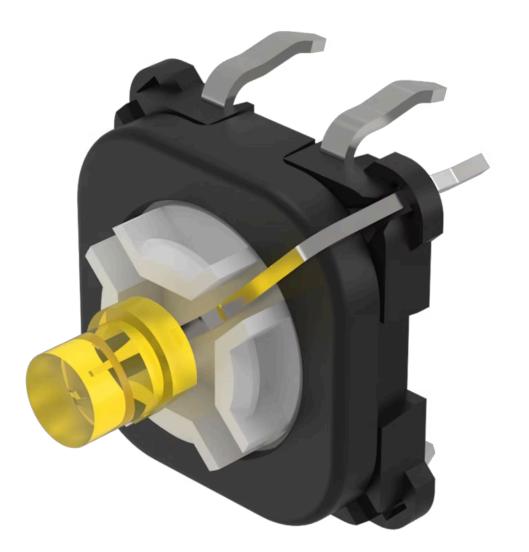

## 70-220.4S Switching element

| <b>OPERATING-/INDICATION PART</b> |                      |
|-----------------------------------|----------------------|
| Illumination colour:              | Yellow               |
|                                   |                      |
| ELECTRICAL CHARACTERISTICS        |                      |
| Contacts:                         | 1 NO                 |
| Switching rating:                 | 42 V DC @ 0,1 A      |
| Lumi. Intensity:                  | 600 mcd              |
|                                   |                      |
| MECHANICAL CHARACTERISTICS        |                      |
| Terminal:                         | PCB terminal         |
| Contact material:                 | Gold                 |
| Switching action:                 | Momentary            |
| Switching system:                 | Short-travel element |
| Weight:                           | 0.001 kg             |
|                                   |                      |
| CERTIFICATE                       |                      |
| REACH:                            | REACH compliant      |

#### OTHER

**RoHS:** 

| Short Description: | Switching element, Short-travel element, 42 V DC @ 0,1 A, Gold, 1 NO, PCB terminal |
|--------------------|------------------------------------------------------------------------------------|
| Hints:             | The customer has to decide what series resistor shall be used to the LED           |
| Wiring diagrams:   |                                                                                    |