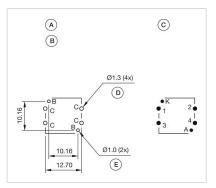

#### **Component layouts:**

A = Switching element with illumination B = Single LED

- C = Drilling plan (component side)
  D = Hole for switching element, pad max.
  Ø 2.5 mm
- E = Hole for LED

#### **Dimension drawings:**