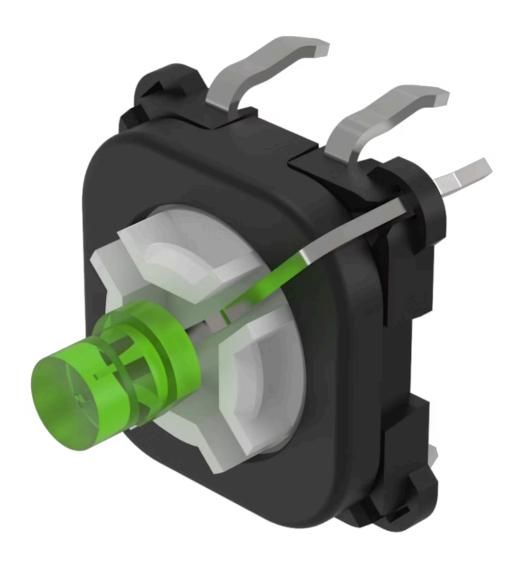

# 70-220.5S Switching element

| 0 | DED  | ATING- | /INDICA  | TION | DART |
|---|------|--------|----------|------|------|
| u | 'FEN | AIING- | / INDICA |      | FADI |

Illumination colour: Green

#### **ELECTRICAL CHARACTERISTICS**

Contacts: 1 NO

Switching rating: 42 V DC @ 0,1 A

Lumi. Intensity: 650 mcd

#### **MECHANICAL CHARACTERISTICS**

**Terminal:** PCB terminal

Contact material: Gold

Switching action: Momentary

Switching system: Short-travel element

**Weight:** 0.001 kg

## **Component layouts:**

A = Switching element with illumination B = Single LED

C = Drilling plan (component side)
D = Hole for switching element, pad max.
Ø 2.5 mm

E = Hole for LED