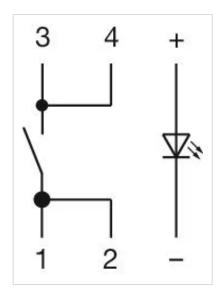

#### **OTHER**

Short Description: Switching element, Short-travel element, 42 V DC @ 0,1 A, Gold, 1 NO,

PCB terminal

**Hints:** The customer has to decide what series resistor shall be used to the LED

Wiring diagrams:

#### **ELECTRICAL CHARACTERISTICS**

Contacts: 1 NO

Switching rating: 42 V DC @ 0,1 A

Lumi. Intensity: 650 mcd