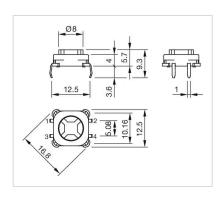

**ELECTRICAL CHARACTERISTICS**

Contacts: 1 NO

Switching rating: 42 V DC @ 0,1 A

Lumi. Intensity: 250 mcd

#### **MECHANICAL CHARACTERISTICS**

**Terminal:** PCB terminal

Contact material: Gold

Switching action: Momentary

Switching system: Short-travel element

**Weight:** 0.001 kg

#### **CERTIFICATE**

**REACH:** REACH compliant

RoHS: RoHS compliant

#### **OTHER**

Short Description: Switching element, Short-travel element, 42 V DC @ 0,1 A, Gold, 1 NO,

PCB terminal

**Hints:** The customer has to decide what series resistor shall be used to the LED

Wiring diagrams:



## **Component layouts:**



A = Switching element with illumination B = Single LED

C = Drilling plan (component side)
D = Hole for switching element, pad max.
Ø 2.5 mm

E = Hole for LED

## Dimension drawings: