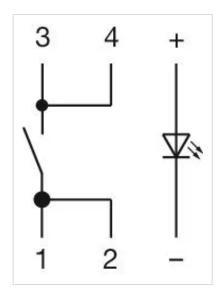

#### **OTHER**

Short Description: Switching element, Short-travel element, 42 V DC @ 0,1 A, Gold, 1 NO,

PCB terminal

**Hints:** The customer has to decide what series resistor shall be used to the LED

Wiring diagrams:

#### **ELECTRICAL CHARACTERISTICS**

Contacts: 1 NO

Switching rating: 42 V DC @ 0,1 A

Lumi. Intensity: 250 mcd

#### **MECHANICAL CHARACTERISTICS**

**Terminal:** PCB terminal

Contact material: Gold

Switching action: Momentary

Switching system: Short-travel element

**Weight:** 0.001 kg