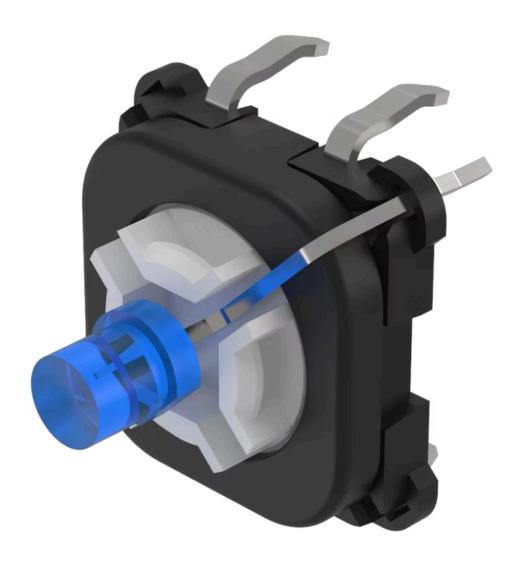

# 70-220.6S Switching element

| OF | PERA | ATIN | G-/I | NDI | CATI | ON | PART |
|----|------|------|------|-----|------|----|------|
|    |      |      |      |     |      |    |      |

Illumination colour: Blue

#### **ELECTRICAL CHARACTERISTICS**

Contacts: 1 NO

Switching rating: 42 V DC @ 0,1 A

Lumi. Intensity: 250 mcd

#### **MECHANICAL CHARACTERISTICS**

**Terminal:** PCB terminal

Contact material: Gold

Switching action: Momentary

Switching system: Short-travel element

**Weight:** 0.001 kg

#### **OTHER**

Short Description: Switching element, Short-travel element, 42 V DC @ 0,1 A, Gold, 1 NO,

PCB terminal

**Hints:** The customer has to decide what series resistor shall be used to the LED

Wiring diagrams: