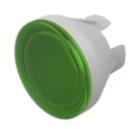

# 70-912.5 Lens

#### **OPERATING-/INDICATION PART**

| Lens colour:       | Green       |
|--------------------|-------------|
| Lens material:     | Plastic     |
| Lens illumination: | Illuminated |
| Lens shape:        | Flush       |
| Lens optics:       | translucent |

| Short Description:  | Lens, Ø 12.4 mm, Illuminated, Green, Flush, Plastic |
|---------------------|-----------------------------------------------------|
| Dimension:          | Ø 12.4 mm                                           |
| Dimension drawings: |                                                     |