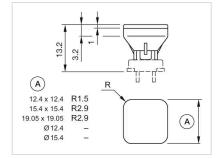

| Short Description:  | Lens, Ø 12.4 mm, Illuminated, Green, Flush, Plastic |
|---------------------|-----------------------------------------------------|
| Dimension:          | Ø 12.4 mm                                           |
| Dimension drawings: |                                                     |

#### A = Front dimension