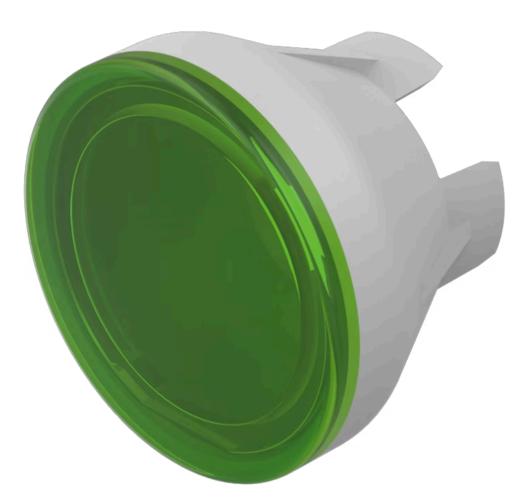

# 70-912.5 Lens

#### **OPERATING-/INDICATION PART**

| Lens colour:       | Green       |
|--------------------|-------------|
| Lens material:     | Plastic     |
| Lens illumination: | Illuminated |
| Lens shape:        | Flush       |
| Lens optics:       | translucent |

| Short Description:  | Lens, Ø 12.4 mm, Illuminated, Green, Flush, Plastic |
|---------------------|-----------------------------------------------------|
| Dimension:          | Ø 12.4 mm                                           |
| Dimension drawings: |                                                     |