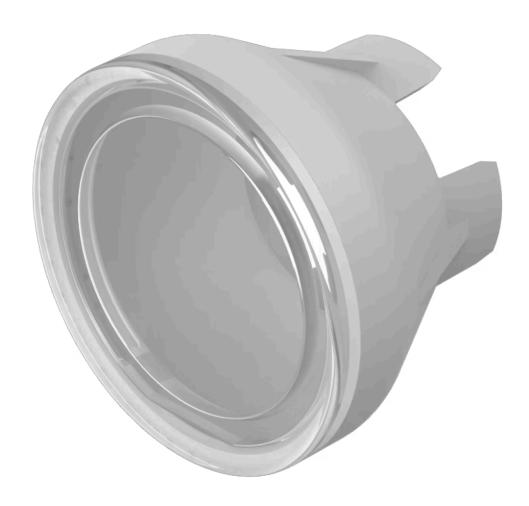

## 70-912.9 Lens

| FRONT                      |                                                     |
|----------------------------|-----------------------------------------------------|
| Front form:                | Round                                               |
|                            |                                                     |
| OPERATING-/INDICATION PART |                                                     |
| Lens colour:               | White                                               |
| Lens material:             | Plastic                                             |
| Lens illumination:         | Illuminated                                         |
| Lens shape:                | Flush                                               |
| Lens optics:               | translucent                                         |
|                            |                                                     |
| MECHANICAL CHARATERISTIC   |                                                     |
| Weight:                    | 0.001 kg                                            |
|                            |                                                     |
| CERTIFICATE                |                                                     |
| REACH:                     | REACH compliant                                     |
| RoHS:                      | RoHS compliant                                      |
|                            |                                                     |
| OTHER                      |                                                     |
| Short Description:         | Lens, Ø 12.4 mm, Illuminated, White, Flush, Plastic |

Ø 12.4 mm