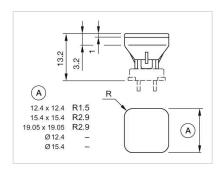

|
| MECHANICAL CHARATERISTIC   |                                                     |
| Weight:                    | 0.001 kg                                            |
|                            |                                                     |
| CERTIFICATE                |                                                     |
| REACH:                     | REACH compliant                                     |
| RoHS:                      | RoHS compliant                                      |
|                            |                                                     |
| OTHER                      |                                                     |
| Short Description:         | Lens, Ø 12.4 mm, Illuminated, White, Flush, Plastic |

Ø 12.4 mm