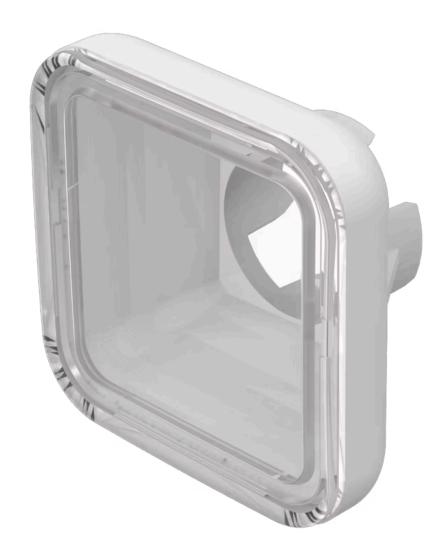

## 70-920.9 Lens

| FRONT                      |                                                               |
|----------------------------|---------------------------------------------------------------|
| Front form:                | Square                                                        |
|                            |                                                               |
| OPERATING-/INDICATION PART |                                                               |
| Lens colour:               | White                                                         |
| Lens material:             | Plastic                                                       |
| Lens illumination:         | Illuminated                                                   |
| Lens shape:                | Flush                                                         |
| Lens optics:               | translucent                                                   |
|                            |                                                               |
| MECHANICAL CHARACTERISTICS |                                                               |
| Weight:                    | 0.001 kg                                                      |
|                            |                                                               |
| CERTIFICATE                |                                                               |
| REACH:                     | REACH compliant                                               |
| RoHS:                      | RoHS compliant                                                |
|                            |                                                               |
| OTHER                      |                                                               |
| Short Description:         | Lens, 19.05 mm x 19.05 mm, Illuminated, White, Flush, Plastic |
| Dimension:                 | 19.05 mm x 19.05 mm                                           |
| Dimension drawings:        |                                                               |