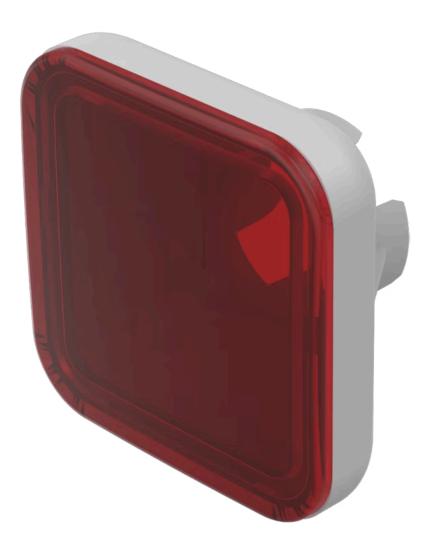

# 70-921.2 Lens

#### FRONT

| Front form: | Square |
|-------------|--------|
|-------------|--------|

#### **OPERATING-/INDICATION PART**

| Lens colour:       | Red         |
|--------------------|-------------|
| Lens material:     | Plastic     |
| Lens illumination: | Illuminated |
| Lens shape:        | Flush       |
| Lens optics:       | translucent |

#### OTHER

| Short Description:  | Lens, 15.4 mm x 15.4 mm, Illuminated, Red, Flush, Plastic |
|---------------------|-----------------------------------------------------------|
| Dimension:          | 15.4 mm x 15.4 mm                                         |
| Dimension drawings: |                                                           |