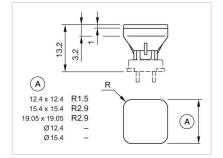

#### OTHER

| Short Description:  | Lens, 15.4 mm x 15.4 mm, Illuminated, Red, Flush, Plastic |
|---------------------|-----------------------------------------------------------|
| Dimension:          | 15.4 mm x 15.4 mm                                         |
| Dimension drawings: |                                                           |

#### A = Front dimension