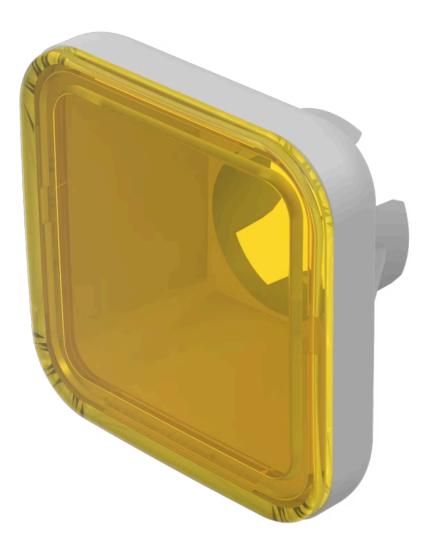

# 70-921.4 Lens

#### FRONT

| Front form: | Square |
|-------------|--------|
| Front form: | Square |

#### **OPERATING-/INDICATION PART**

| Lens colour:       | Yellow      |
|--------------------|-------------|
| Lens material:     | Plastic     |
| Lens illumination: | Illuminated |
| Lens shape:        | Flush       |
| Lens optics:       | translucent |

#### OTHER

| Short Description:  | Lens, 15.4 mm x 15.4 mm, Illuminated, Yellow, Flush, Plastic |
|---------------------|--------------------------------------------------------------|
| Dimension:          | 15.4 mm x 15.4 mm                                            |
| Dimension drawings: |                                                              |