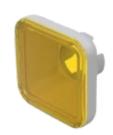

# 70-921.4 Lens

#### FRONT

| Front form: | Square |
|-------------|--------|
| Front form: | Square |

#### **OPERATING-/INDICATION PART**

| Lens colour:       | Yellow      |
|--------------------|-------------|
| Lens material:     | Plastic     |
| Lens illumination: | Illuminated |
| Lens shape:        | Flush       |
| Lens optics:       | translucent |

#### OTHER

| Short Description:  | Lens, 15.4 mm x 15.4 mm, Illuminated, Yellow, Flush, Plastic |
|---------------------|--------------------------------------------------------------|
| Dimension:          | 15.4 mm x 15.4 mm                                            |
| Dimension drawings: |                                                              |