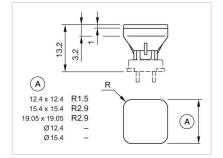

#### OTHER

| Short Description:  | Lens, 15.4 mm x 15.4 mm, Illuminated, Yellow, Flush, Plastic |
|---------------------|--------------------------------------------------------------|
| Dimension:          | 15.4 mm x 15.4 mm                                            |
| Dimension drawings: |                                                              |

#### A = Front dimension