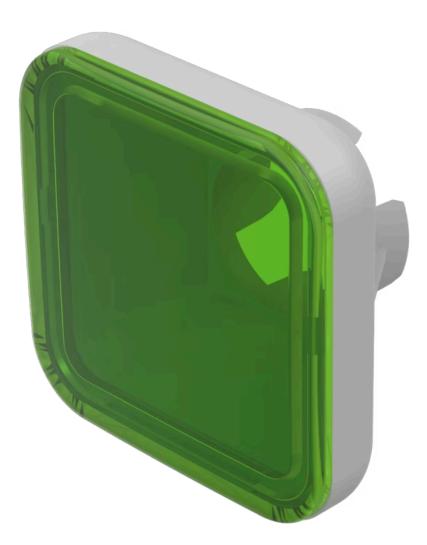

# 70-921.5 Lens

#### FRONT

| Front form: | Square |
|-------------|--------|
|             | I      |

#### **OPERATING-/INDICATION PART**

| Lens colour:       | Green       |
|--------------------|-------------|
| Lens material:     | Plastic     |
| Lens illumination: | Illuminated |
| Lens shape:        | Flush       |
| Lens optics:       | translucent |

| Short Description:  | Lens, 15.4 mm x 15.4 mm, Illuminated, Green, Flush, Plastic |
|---------------------|-------------------------------------------------------------|
| Dimension:          | 15.4 mm x 15.4 mm                                           |
| Dimension drawings: | A = Front dimension                                         |