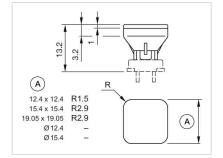

| Short Description:  | Lens, 12.4 mm x 12.4 mm, Illuminated, Green, Flush, Plastic |
|---------------------|-------------------------------------------------------------|
| Dimension:          | 12.4 mm x 12.4 mm                                           |
| Dimension drawings: |                                                             |

#### A = Front dimension