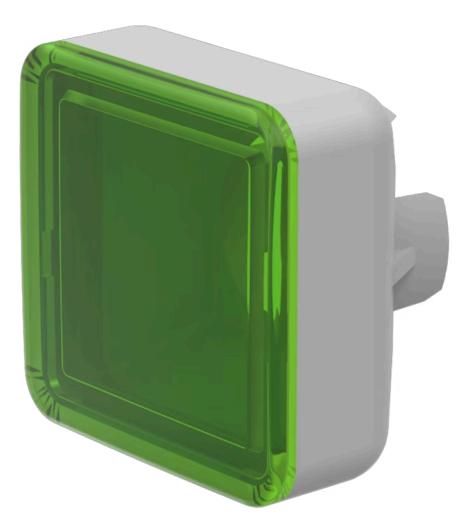

# 70-922.5 Lens

#### FRONT

| Front form: | Square |
|-------------|--------|
|             |        |

#### **OPERATING-/INDICATION PART**

| Lens colour:       | Green       |
|--------------------|-------------|
| Lens material:     | Plastic     |
| Lens illumination: | Illuminated |
| Lens shape:        | Flush       |
| Lens optics:       | translucent |