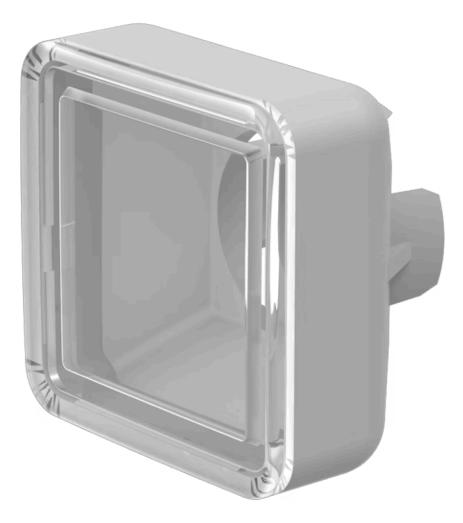

# 70-922.9 Lens

#### FRONT

| Front form: | Square |
|-------------|--------|
|             |        |

#### **OPERATING-/INDICATION PART**

| Lens colour:       | White       |
|--------------------|-------------|
| Lens material:     | Plastic     |
| Lens illumination: | Illuminated |
| Lens shape:        | Flush       |
| Lens optics:       | translucent |

#### OTHER

| Short Description:  | Lens, 12.4 mm x 12.4 mm, Illuminated, | White, Flush, Plastic |
|---------------------|---------------------------------------|-----------------------|
| Dimension:          | 12.4 mm x 12.4 mm                     |                       |
| Dimension drawings: |                                       | A = Front dimension   |