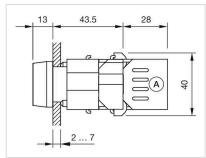

|
| MECHANICAL CHARACTERISTICS |                                                                                           |
| Terminal:                  | Screw terminal                                                                            |

0.032 kg

Weight:

**IP Protection:** IP65 front side

Operating temperature: - 40 °C ... + 55 °C

Storage temperature: - 40 °C ... + 85 °C

#### **CERTIFICATE**

**REACH:** REACH compliant

RoHS: RoHS compliant

#### **OTHER**

**Short Description:** Actuator, Ø 29 mm, Round, Screw terminal

Housing colour: Grey

Housing material: Plastic

Wiring diagrams:



Mounting cut-outs:





A = Screw terminal B = Push-in terminal (PIT)

### **Dimension drawings:**





A = Screw terminal