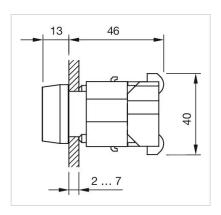

|
| MECHANICAL CHARACTERISTICS |                                                                                           |
| Terminal:                  | Screw terminal                                                                            |

0.032 kg

Weight:

**IP Protection:** IP65 front side

Operating temperature: - 40 °C ... + 55 °C

Storage temperature: - 40 °C ... + 85 °C

#### **CERTIFICATE**

**REACH:** REACH compliant

RoHS: RoHS compliant

#### **OTHER**

**Short Description:** Actuator, Ø 29 mm, Round, Screw terminal

Housing colour: Grey

Housing material: Plastic

Wiring diagrams:



Mounting cut-outs:





A = Screw terminal B = Push-in terminal (PIT)

### **Dimension drawings:**





A = Screw terminal