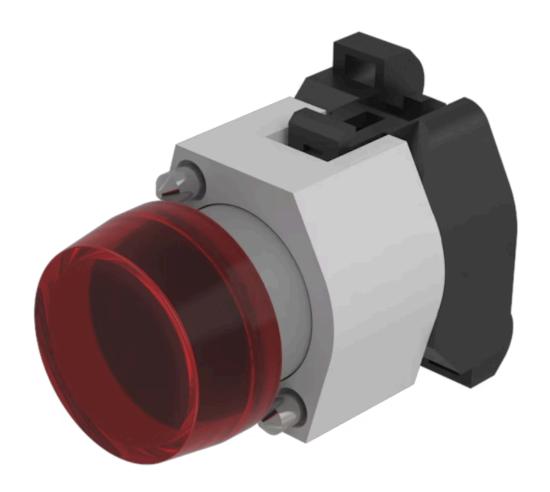

## 704.000.2 Actuator

| FRONT                      |                                                                                           |
|----------------------------|-------------------------------------------------------------------------------------------|
| Front dimension:           | Ø 29 mm                                                                                   |
| Front form:                | Round                                                                                     |
|                            |                                                                                           |
| MOUNTING                   |                                                                                           |
| Design:                    | Raised                                                                                    |
| Mounting type:             | Panel mounting                                                                            |
|                            |                                                                                           |
| OPERATING-/INDICATION PART |                                                                                           |
| Lens cap colour:           | Red                                                                                       |
| Lens cap material:         | Plastic                                                                                   |
| Lens cap optical effect:   | transparent                                                                               |
| Marking cap colour:        | White                                                                                     |
| Marking cap optics:        | translucent                                                                               |
|                            |                                                                                           |
| ELECTRICAL CHARACTERISTICS |                                                                                           |
| Standards:                 | The switches comply with the "Standards for low-voltage switching devices" DIN EN 60947-1 |
|                            |                                                                                           |
| MECHANICAL CHARACTERISTICS |                                                                                           |
| Terminal:                  | Screw terminal                                                                            |

#### **OTHER**

**Short Description:** Actuator, Ø 29 mm, Round, Screw terminal

Housing colour: Grey

Housing material: Plastic

Wiring diagrams:

Mounting cut-outs:

A = Screw terminal B = Push-in terminal (PIT)