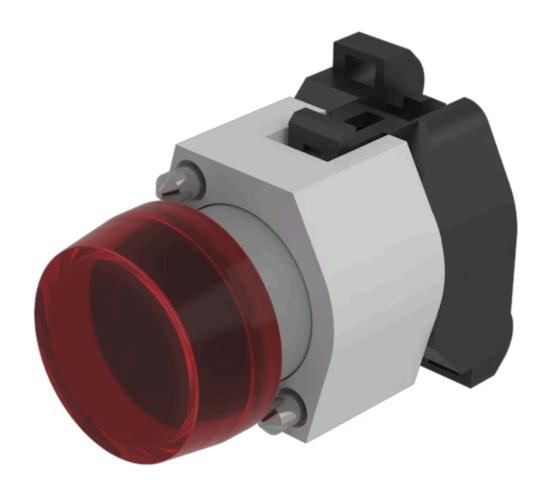

# Actuator

704.001.2

Terminal:

Weight:

# 704.001.2 Actuator

| a                          |                                                                                           |
|----------------------------|-------------------------------------------------------------------------------------------|
|                            |                                                                                           |
| FRONT                      |                                                                                           |
| Front dimension:           | Ø 29 mm                                                                                   |
| Front form:                | Round                                                                                     |
| MOUNTING                   |                                                                                           |
| Design:                    | Raised                                                                                    |
| Mounting type:             | Panel mounting                                                                            |
|                            |                                                                                           |
| OPERATING-/INDICATION PART |                                                                                           |
| Lens cap colour:           | Red                                                                                       |
| Lens cap material:         | Plastic                                                                                   |
| Lens cap optical effect:   | transparent                                                                               |
| Marking cap colour:        | Colourless                                                                                |
| Marking cap optics:        | translucent                                                                               |
| Marking cap surface:       | ribbed                                                                                    |
| ELECTRICAL CHARACTERISTICS |                                                                                           |
| Standards:                 | The switches comply with the "Standards for low-voltage switching devices" DIN EN 60947-1 |
| MECHANICAL CHARACTERISTICS |                                                                                           |

#### **OTHER**

**Short Description:** Actuator, Ø 29 mm, Round, Screw terminal

Housing colour: Grey

Housing material: Plastic

Wiring diagrams:

Mounting cut-outs:

A = Screw terminal B = Push-in terminal (PIT)