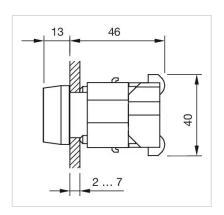

| The switches comply with the "Standards for low-voltage switching devices" DIN EN 60947-1 |
| MECHANICAL CHARACTERISTICS |                                                                                           |

Screw terminal

0.036 kg

### **AMBIENT CONDITION**

**IP Protection:** IP65 front side

**Operating temperature:**  $-40 \, ^{\circ}\text{C} \, ... + 55 \, ^{\circ}\text{C}$ 

Storage temperature:  $-40 \, ^{\circ}\text{C} \dots + 85 \, ^{\circ}\text{C}$ 

#### **CERTIFICATE**

**REACH:** REACH compliant

RoHS: RoHS compliant

#### **OTHER**

**Short Description:** Actuator, Ø 29 mm, Round, Screw terminal

Housing colour: Grey

Housing material: Plastic

Wiring diagrams:



Mounting cut-outs:



A = Screw terminal B = Push-in terminal (PIT)



### Dimension drawings:





A = Screw terminal