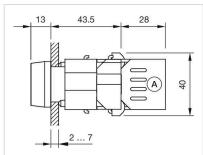

| The switches comply with the "Standards for low-voltage switching devices" DIN EN 60947-1 |
| MECHANICAL CHARACTERISTICS |                                                                                           |

Screw terminal

0.036 kg

### **AMBIENT CONDITION**

**IP Protection:** IP65 front side

**Operating temperature:**  $-40 \, ^{\circ}\text{C} \, ... + 55 \, ^{\circ}\text{C}$ 

Storage temperature:  $-40 \, ^{\circ}\text{C} \dots + 85 \, ^{\circ}\text{C}$ 

#### **CERTIFICATE**

**REACH:** REACH compliant

RoHS: RoHS compliant

#### **OTHER**

**Short Description:** Actuator, Ø 29 mm, Round, Screw terminal

Housing colour: Grey

Housing material: Plastic

Wiring diagrams:



Mounting cut-outs:



A = Screw terminal B = Push-in terminal (PIT)



### Dimension drawings:





A = Screw terminal