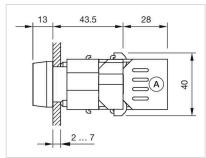

TICS |                                                                                           |
|                            |                                                                                           |

Screw terminal

0.05 kg

### **AMBIENT CONDITION**

**IP Protection:** IP65 front side

**Operating temperature:**  $-40 \, ^{\circ}\text{C} \, ... + 55 \, ^{\circ}\text{C}$ 

Storage temperature:  $-40 \, ^{\circ}\text{C} \dots + 85 \, ^{\circ}\text{C}$ 

#### **CERTIFICATE**

**REACH:** REACH compliant

RoHS: RoHS compliant

#### **OTHER**

**Short Description:** Actuator, Ø 29 mm, Round, Screw terminal

Housing colour: Grey

Housing material: Plastic

Wiring diagrams:



Mounting cut-outs:





A = Screw terminal B = Push-in terminal (PIT)

### Dimension drawings:





A = Screw terminal