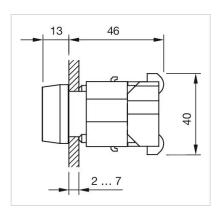

ISTICS |                                                                                           |
|                            |                                                                                           |

Screw terminal

0.05 kg

### **AMBIENT CONDITION**

**IP Protection:** IP65 front side

**Operating temperature:**  $-40 \, ^{\circ}\text{C} \, ... + 55 \, ^{\circ}\text{C}$ 

Storage temperature:  $-40 \, ^{\circ}\text{C} \dots + 85 \, ^{\circ}\text{C}$ 

#### **CERTIFICATE**

**REACH:** REACH compliant

RoHS: RoHS compliant

#### **OTHER**

**Short Description:** Actuator, Ø 29 mm, Round, Screw terminal

Housing colour: Grey

Housing material: Plastic

Wiring diagrams:



Mounting cut-outs:





A = Screw terminal B = Push-in terminal (PIT)

### Dimension drawings:





A = Screw terminal