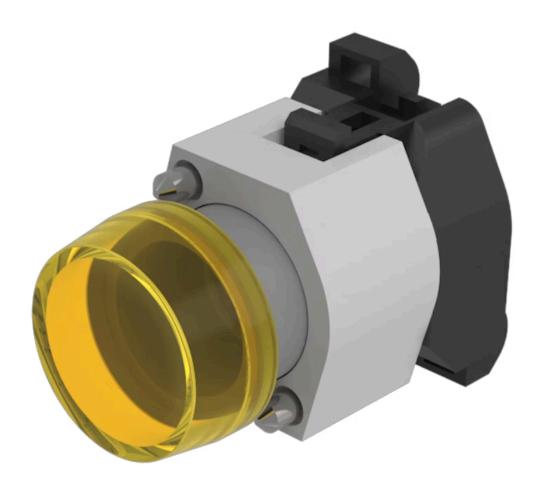

# Actuator

704.001.4

Terminal:

Weight:

# 704.001.4 Actuator

| FRONT                      |                                                                                           |
|----------------------------|-------------------------------------------------------------------------------------------|
| Front dimension:           | Ø 29 mm                                                                                   |
| Front form:                | Round                                                                                     |
|                            |                                                                                           |
| MOUNTING                   |                                                                                           |
| Design:                    | Raised                                                                                    |
| Mounting type:             | Panel mounting                                                                            |
|                            |                                                                                           |
| OPERATING-/INDICATION PART |                                                                                           |
| Lens cap colour:           | Yellow                                                                                    |
| Lens cap material:         | Plastic                                                                                   |
| Lens cap optical effect:   | transparent                                                                               |
| Marking cap colour:        | Colourless                                                                                |
| Marking cap optics:        | transparent                                                                               |
| Marking cap surface:       | ribbed                                                                                    |
|                            |                                                                                           |
| ELECTRICAL CHARACTERISTICS |                                                                                           |
| Standards:                 | The switches comply with the "Standards for low-voltage switching devices" DIN EN 60947-1 |
|                            |                                                                                           |
| MECHANICAL CHARACTERISTICS |                                                                                           |
|                            |                                                                                           |

#### **OTHER**

**Short Description:** Actuator, Ø 29 mm, Round, Screw terminal

Housing colour: Grey

Housing material: Plastic

Wiring diagrams:

Mounting cut-outs:

A = Screw terminal B = Push-in terminal (PIT)